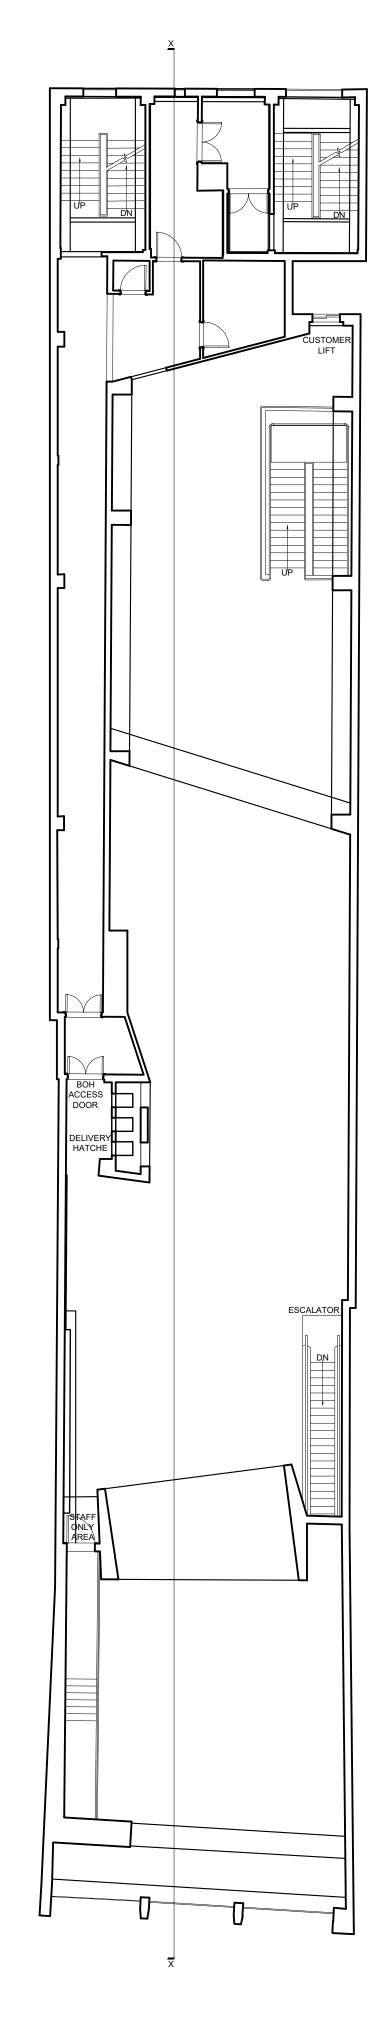

| REVISIONS                                                                  |
|----------------------------------------------------------------------------|
| TALVIOIONO                                                                 |
|                                                                            |
|                                                                            |
|                                                                            |
| CLIENT:                                                                    |
| JD SPORT                                                                   |
| Unit 5 53, 57 Queen St, St Davids Centre, Cardiff CF10 2AS, United Kingdom |
| SCALE 1:125                                                                |
| DRAWN BY                                                                   |
| CHECKED BY                                                                 |
| DATE -                                                                     |
| DRAWING TITLE:                                                             |
| EXISTING FF<br>STRUCTURE<br>LAYOUT                                         |

01 EXISTING FF STRUCTURE LAYOUT SCALE:- 1:125

A-4

| REVISIONS                                                                        |
|----------------------------------------------------------------------------------|
|                                                                                  |
|                                                                                  |
|                                                                                  |
|                                                                                  |
|                                                                                  |
|                                                                                  |
| JD SPORT                                                                         |
| LOCATION:                                                                        |
| Unit 5 53, 57 Queen St, St Davids<br>Centre, Cardiff CF10 2AS,<br>United Kingdom |
| SCALE                                                                            |
| 1:125                                                                            |
| DRAWN BY                                                                         |
| - CHECKED BY                                                                     |
| DATE                                                                             |
| -                                                                                |
| DRAWING TITLE:                                                                   |
| EXISTING                                                                         |
| SECOND FLOOR                                                                     |