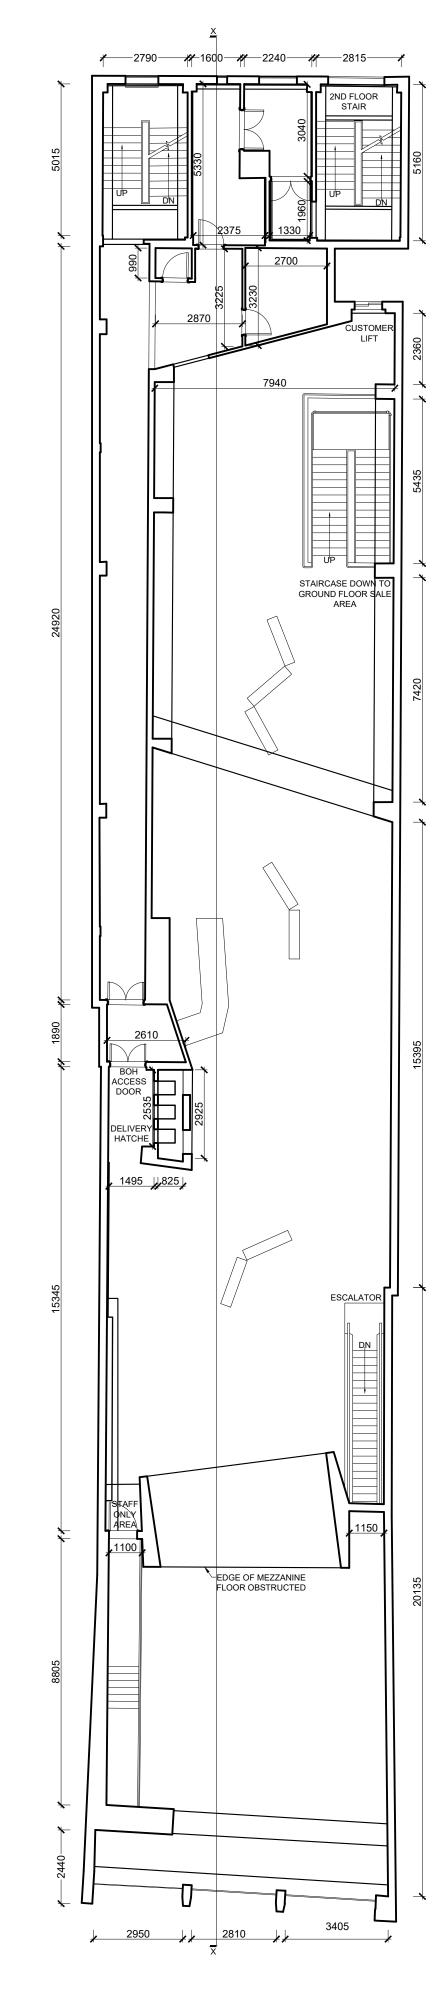

STRUCTURE

LAYOUT

DATE

DRAWING TITLE:

| 01 | EXISTING FIRST FLOOR PLAN SCALE: 1:125 |
|----|----------------------------------------|
|    | SCALE :- 1:125                         |

|               | REVISIONS                                |
|---------------|------------------------------------------|
|               |                                          |
|               |                                          |
|               |                                          |
|               |                                          |
|               |                                          |
|               |                                          |
|               |                                          |
|               |                                          |
|               |                                          |
|               |                                          |
|               |                                          |
|               |                                          |
| CLIENT:       |                                          |
|               |                                          |
|               | JD SPORT                                 |
|               |                                          |
|               |                                          |
| LOCATION:     |                                          |
|               | 3, 57 Queen St, St Davids                |
| Cen           | tre, Cardiff CF10 2AS,<br>United Kingdom |
|               | Office Milgaom                           |
| SCALE         |                                          |
|               | 1:125                                    |
| <b>DE 11:</b> |                                          |
| DRAWN BY      | ,                                        |
|               | -                                        |

DRAWING NO:

CHECKED BY

DRAWING TITLE:

DATE

A-3

**EXISTING** 

FIRST FLOOR

PLAN