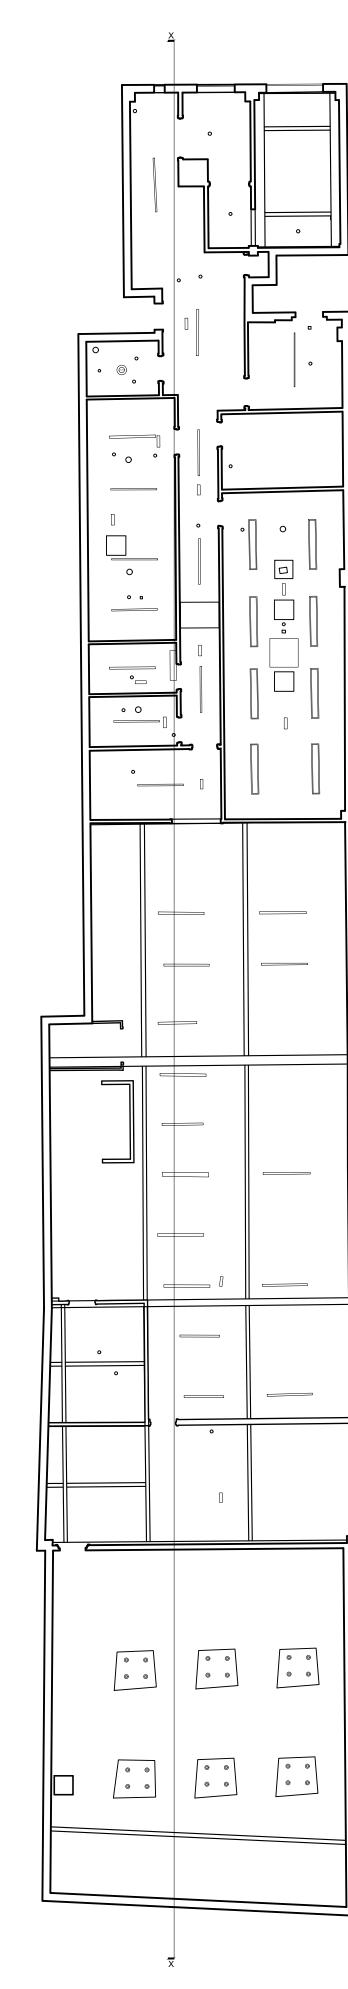

STRUCTURE

LAYOUT

DATE

DRAWING TITLE:

| 01 | EXISTING FIRST FLOOR PLAN SCALE: 1:125 |
|----|----------------------------------------|
|    | SCALE :- 1:125                         |

|               | REVISIONS                                |
|---------------|------------------------------------------|
|               |                                          |
|               |                                          |
|               |                                          |
|               |                                          |
|               |                                          |
|               |                                          |
|               |                                          |
|               |                                          |
|               |                                          |
|               |                                          |
|               |                                          |
|               |                                          |
| CLIENT:       |                                          |
|               |                                          |
|               | JD SPORT                                 |
|               |                                          |
|               |                                          |
| LOCATION:     |                                          |
|               | 3, 57 Queen St, St Davids                |
| Cen           | tre, Cardiff CF10 2AS,<br>United Kingdom |
|               | Office Milgaom                           |
| SCALE         |                                          |
|               | 1:125                                    |
| <b>DE 11:</b> |                                          |
| DRAWN BY      | ,                                        |
|               | -                                        |

DRAWING NO:

CHECKED BY

DRAWING TITLE:

DATE

A-3

**EXISTING** 

FIRST FLOOR

PLAN

PLAN

DRAWING NO:

O1 EXISTING SECOND FLOOR PLAN
SCALE:- 1:125

01 EXISTING SF STRUCTURE LAYOUT SCALE:- 1:125

| 2ND FLOOR<br>STAIR              |                                                                           |
|---------------------------------|---------------------------------------------------------------------------|
|                                 |                                                                           |
| D FF D AGE A                    |                                                                           |
| MANAGER OFFICE (ASSUMED LAYOUT) |                                                                           |
|                                 |                                                                           |
| $ar{\zeta}$                     |                                                                           |
|                                 |                                                                           |
|                                 |                                                                           |
|                                 | REVISIONS                                                                 |
|                                 |                                                                           |
|                                 |                                                                           |
|                                 |                                                                           |
|                                 |                                                                           |
| CK ROOM JED LAYOUT)             |                                                                           |
| IED LAYOUT)                     | CLIENT:                                                                   |
|                                 | JD SPORT                                                                  |
|                                 |                                                                           |
|                                 | Unit 5 53, 57 Queen St, St C<br>Centre, Cardiff CF10 2A<br>United Kingdom |
|                                 | United Kingdom                                                            |
|                                 | SCALE 1:125                                                               |
|                                 | DRAWN BY                                                                  |
|                                 | - CHECKED BY                                                              |
|                                 | -<br>DATE                                                                 |
|                                 | _                                                                         |
|                                 | DRAWING TITLE:                                                            |
|                                 | EXISTING SF<br>STRUCTURE                                                  |
|                                 | LAYOUT                                                                    |
|                                 |                                                                           |