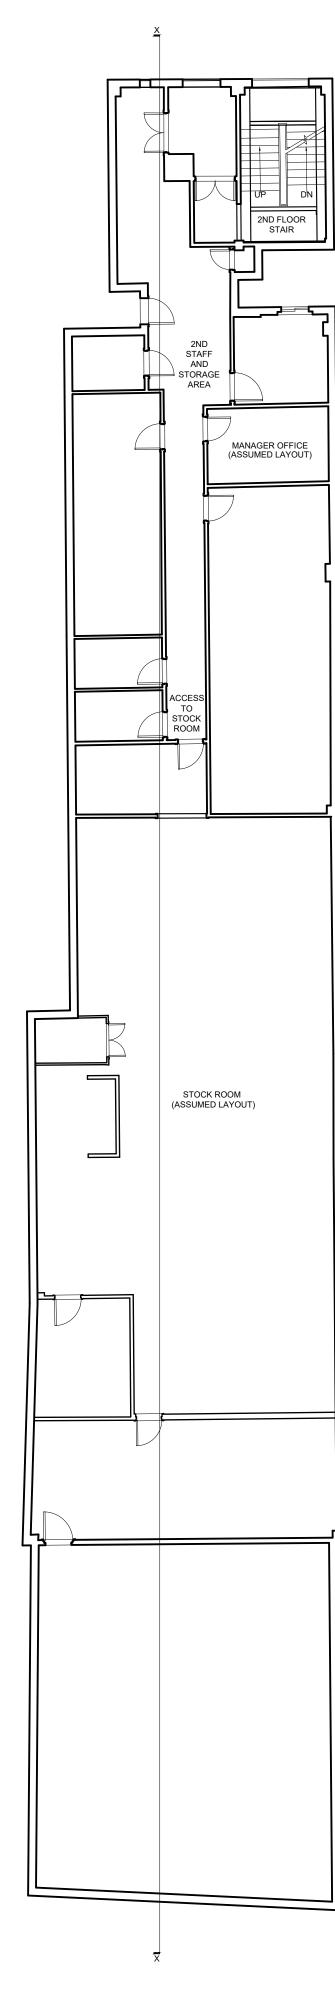

PLAN

DRAWING NO:

O1 EXISTING SECOND FLOOR PLAN
SCALE:- 1:125

01 EXISTING SF STRUCTURE LAYOUT SCALE:- 1:125

| 2ND FLOOR<br>STAIR              |                                                                           |
|---------------------------------|---------------------------------------------------------------------------|
|                                 |                                                                           |
| D FF D AGE A                    |                                                                           |
| MANAGER OFFICE (ASSUMED LAYOUT) |                                                                           |
|                                 |                                                                           |
| $ar{\zeta}$                     |                                                                           |
|                                 |                                                                           |
|                                 |                                                                           |
|                                 | REVISIONS                                                                 |
|                                 |                                                                           |
|                                 |                                                                           |
|                                 |                                                                           |
|                                 |                                                                           |
| CK ROOM JED LAYOUT)             |                                                                           |
| IED LAYOUT)                     | CLIENT:                                                                   |
|                                 | JD SPORT                                                                  |
|                                 |                                                                           |
|                                 | Unit 5 53, 57 Queen St, St C<br>Centre, Cardiff CF10 2A<br>United Kingdom |
|                                 | United Kingdom                                                            |
|                                 | SCALE 1:125                                                               |
|                                 | DRAWN BY                                                                  |
|                                 | - CHECKED BY                                                              |
|                                 | -<br>DATE                                                                 |
|                                 | _                                                                         |
|                                 | DRAWING TITLE:                                                            |
|                                 | EXISTING SF<br>STRUCTURE                                                  |
|                                 | LAYOUT                                                                    |
|                                 |                                                                           |