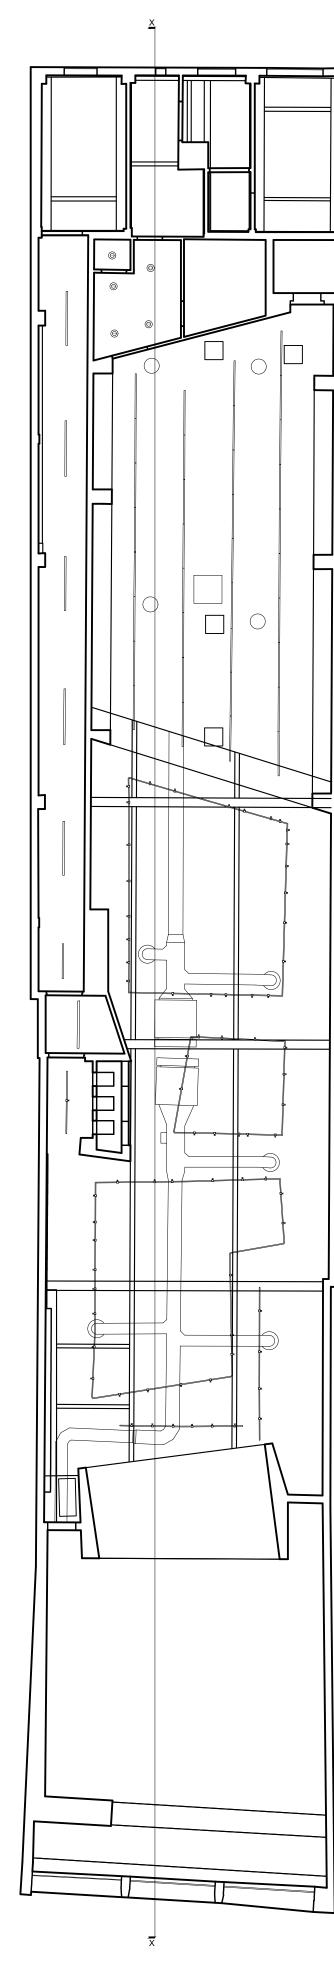

| 01 | EXISTING GROUND FLOOR PLAN SCALE:- 1:125 |
|----|------------------------------------------|
|    | SCALE :- 1:125                           |

|         | DEV/IOIONO |
|---------|------------|
|         | REVISIONS  |
|         |            |
|         |            |
|         |            |
|         |            |
|         |            |
|         |            |
|         |            |
|         |            |
| CLIENT: | ID ODODT   |
|         | JD SPORT   |
|         |            |

Unit 5 53, 57 Queen St, St Davids Centre, Cardiff CF10 2AS, United Kingdom

| SCALE    |       |  |
|----------|-------|--|
|          | 1:125 |  |
| DRAWN BY |       |  |

CHECKED BY

DATE

DRAWING TITLE:

**EXISTING** GROUND FLOOR PLAN

|         | REAR FIRE DELIVERY ACCESS ELECTRICAL SERVICE CUPBOARD  BOH AREA |                                            |
|---------|-----------------------------------------------------------------|--------------------------------------------|
|         | STA                                                             | CUSTOMER<br>LIFT  LIFT  IRCASE TO ST FLOOR |
| FITTING |                                                                 |                                            |
|         |                                                                 |                                            |
|         | SHUTTER BOXING  ENTER DO  X                                     | ESCALATOR                                  |