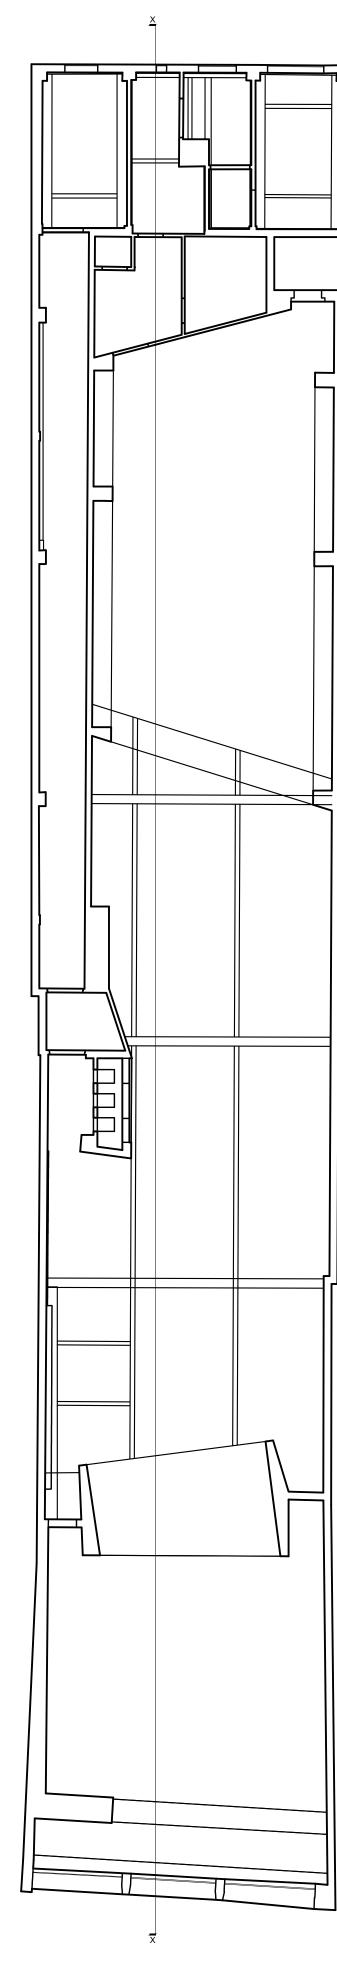

REVISIONS CLIENT: JD SPORT LOCATION: Unit 5 53, 57 Queen St, St Davids Centre, Cardiff CF10 2AS, United Kingdom SCALE 1:125 DRAWN BY CHECKED BY

01 EXISTING GF STRUCTURE LAYOUT SCALE:- 1:125

**EXISTING GF** 

STRUCTURE

LAYOUT

DATE

DRAWING TITLE:

| 01 | EXISTING FIRST FLOOR PLAN SCALE: 1:125 |
|----|----------------------------------------|
|    | SCALE :- 1:125                         |

|               | REVISIONS                                |
|---------------|------------------------------------------|
|               |                                          |
|               |                                          |
|               |                                          |
|               |                                          |
|               |                                          |
|               |                                          |
|               |                                          |
|               |                                          |
|               |                                          |
|               |                                          |
|               |                                          |
|               |                                          |
| CLIENT:       |                                          |
|               |                                          |
|               | JD SPORT                                 |
|               |                                          |
|               |                                          |
| LOCATION:     |                                          |
|               | 3, 57 Queen St, St Davids                |
| Cen           | tre, Cardiff CF10 2AS,<br>United Kingdom |
|               | Office Milgaom                           |
| SCALE         |                                          |
|               | 1:125                                    |
| <b>DE 11:</b> |                                          |
| DRAWN BY      | ,                                        |
|               | -                                        |