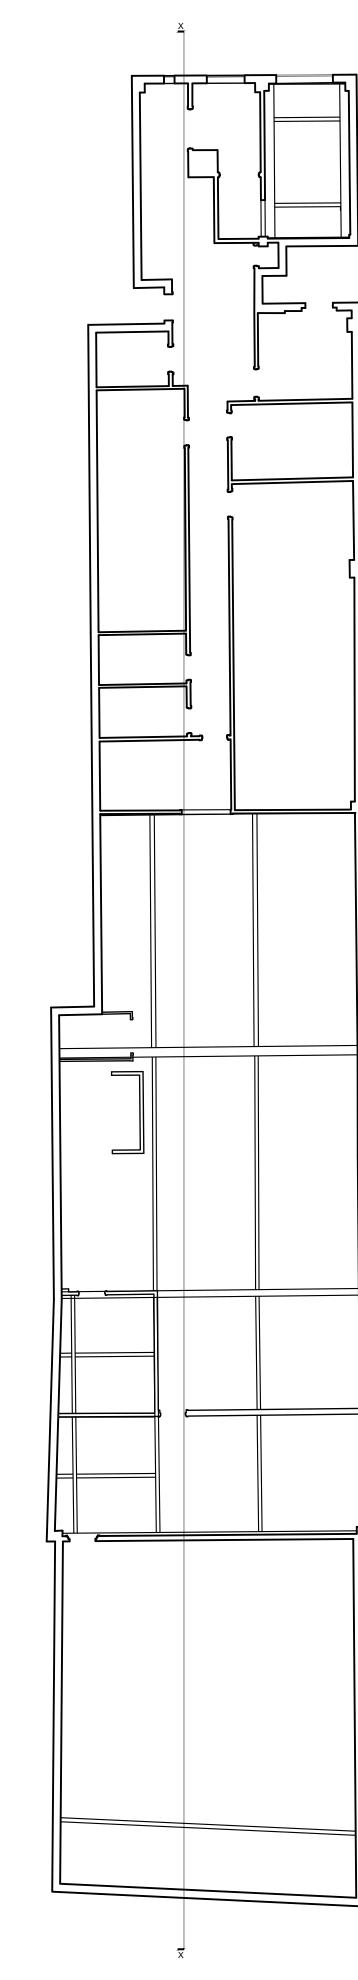

| REVISIONS                                                                  |
|----------------------------------------------------------------------------|
| TALVIOIONO                                                                 |
|                                                                            |
|                                                                            |
|                                                                            |
| CLIENT:                                                                    |
| JD SPORT                                                                   |
| Unit 5 53, 57 Queen St, St Davids Centre, Cardiff CF10 2AS, United Kingdom |
| SCALE 1:125                                                                |
| DRAWN BY                                                                   |
| CHECKED BY                                                                 |
| DATE -                                                                     |
| DRAWING TITLE:                                                             |
| EXISTING FF<br>STRUCTURE<br>LAYOUT                                         |

01 EXISTING FF STRUCTURE LAYOUT SCALE:- 1:125

A-4

| REVISIONS                                                                        |
|----------------------------------------------------------------------------------|
|                                                                                  |
|                                                                                  |
|                                                                                  |
|                                                                                  |
|                                                                                  |
|                                                                                  |
| JD SPORT                                                                         |
| LOCATION:                                                                        |
| Unit 5 53, 57 Queen St, St Davids<br>Centre, Cardiff CF10 2AS,<br>United Kingdom |
| SCALE                                                                            |
| 1:125                                                                            |
| DRAWN BY                                                                         |
| - CHECKED BY                                                                     |
| DATE                                                                             |
| -                                                                                |
| DRAWING TITLE:                                                                   |
| EXISTING                                                                         |
| SECOND FLOOR                                                                     |