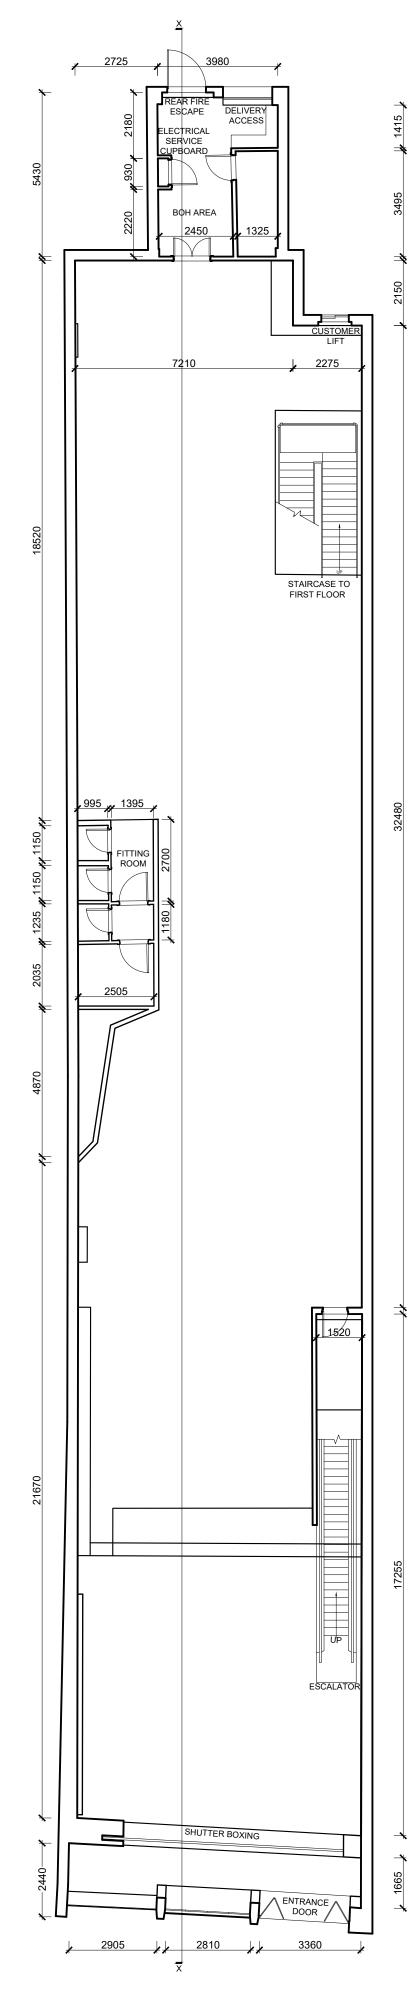

| 01 | EXISTING GROUND FLOOR PLAN SCALE:- 1:125 |
|----|------------------------------------------|
|    | SCALE :- 1:125                           |

|         | DEV/IOIONO |
|---------|------------|
|         | REVISIONS  |
|         |            |
|         |            |
|         |            |
|         |            |
|         |            |
|         |            |
|         |            |
|         |            |
| CLIENT: | ID ODODT   |
|         | JD SPORT   |
|         |            |

Unit 5 53, 57 Queen St, St Davids Centre, Cardiff CF10 2AS, United Kingdom

| SCALE    |       |  |
|----------|-------|--|
|          | 1:125 |  |
| DRAWN BY |       |  |

CHECKED BY

DATE

DRAWING TITLE:

**EXISTING** GROUND FLOOR PLAN

|         | REAR FIRE DELIVERY ACCESS ELECTRICAL SERVICE CUPBOARD  BOH AREA |                                            |
|---------|-----------------------------------------------------------------|--------------------------------------------|
|         | STA                                                             | CUSTOMER<br>LIFT  LIFT  IRCASE TO ST FLOOR |
| FITTING |                                                                 |                                            |
|         |                                                                 |                                            |
|         | SHUTTER BOXING  ENTER DO  X                                     | ESCALATOR                                  |