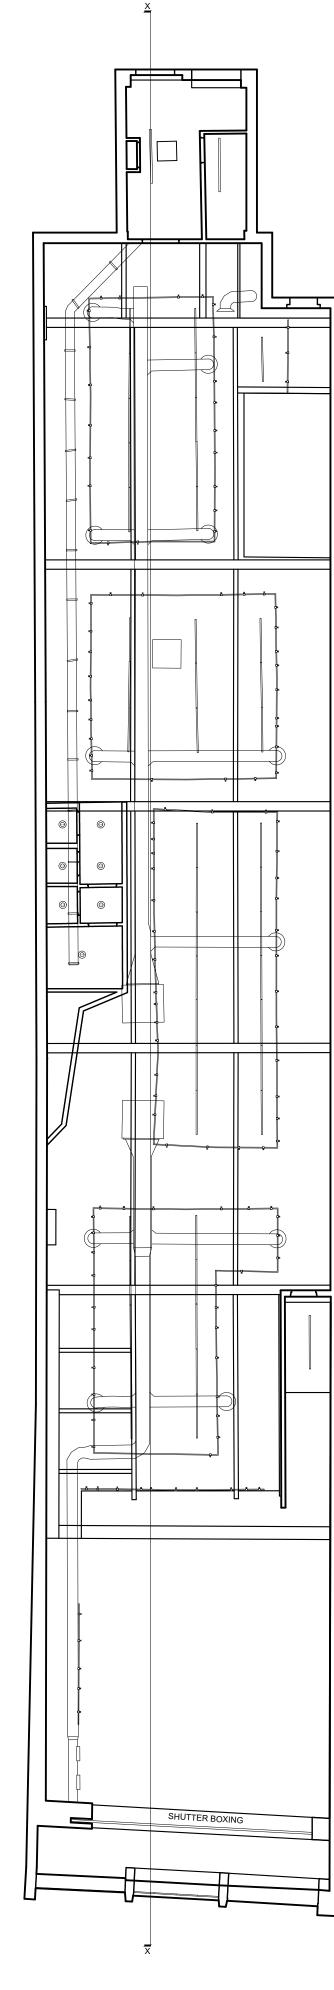

REVISIONS CLIENT: JD SPORT LOCATION: Unit 5 53, 57 Queen St, St Davids Centre, Cardiff CF10 2AS, United Kingdom SCALE 1:125 DRAWN BY CHECKED BY

DRAWING TITLE:

DATE

EXISTING SF REFLECTED CEILING PLAN

DRAWING NO:

A-11

01 EXISTING SF STRUCTURAL RCP
SCALE :- 1:125

|  |                 | REVISIONS                                                            |
|--|-----------------|----------------------------------------------------------------------|
|  |                 |                                                                      |
|  | CLIENT:         | JD SPORT                                                             |
|  | Unit 5 53       | r, 57 Queen St, St Davids<br>re, Cardiff CF10 2AS,<br>United Kingdom |
|  | SCALE  DRAWN BY | 1:125                                                                |
|  | CHECKED E       | -<br>BY<br>-                                                         |
|  | DRAWING E       | XISTING SF                                                           |
|  | SI              | RUCTURAL                                                             |