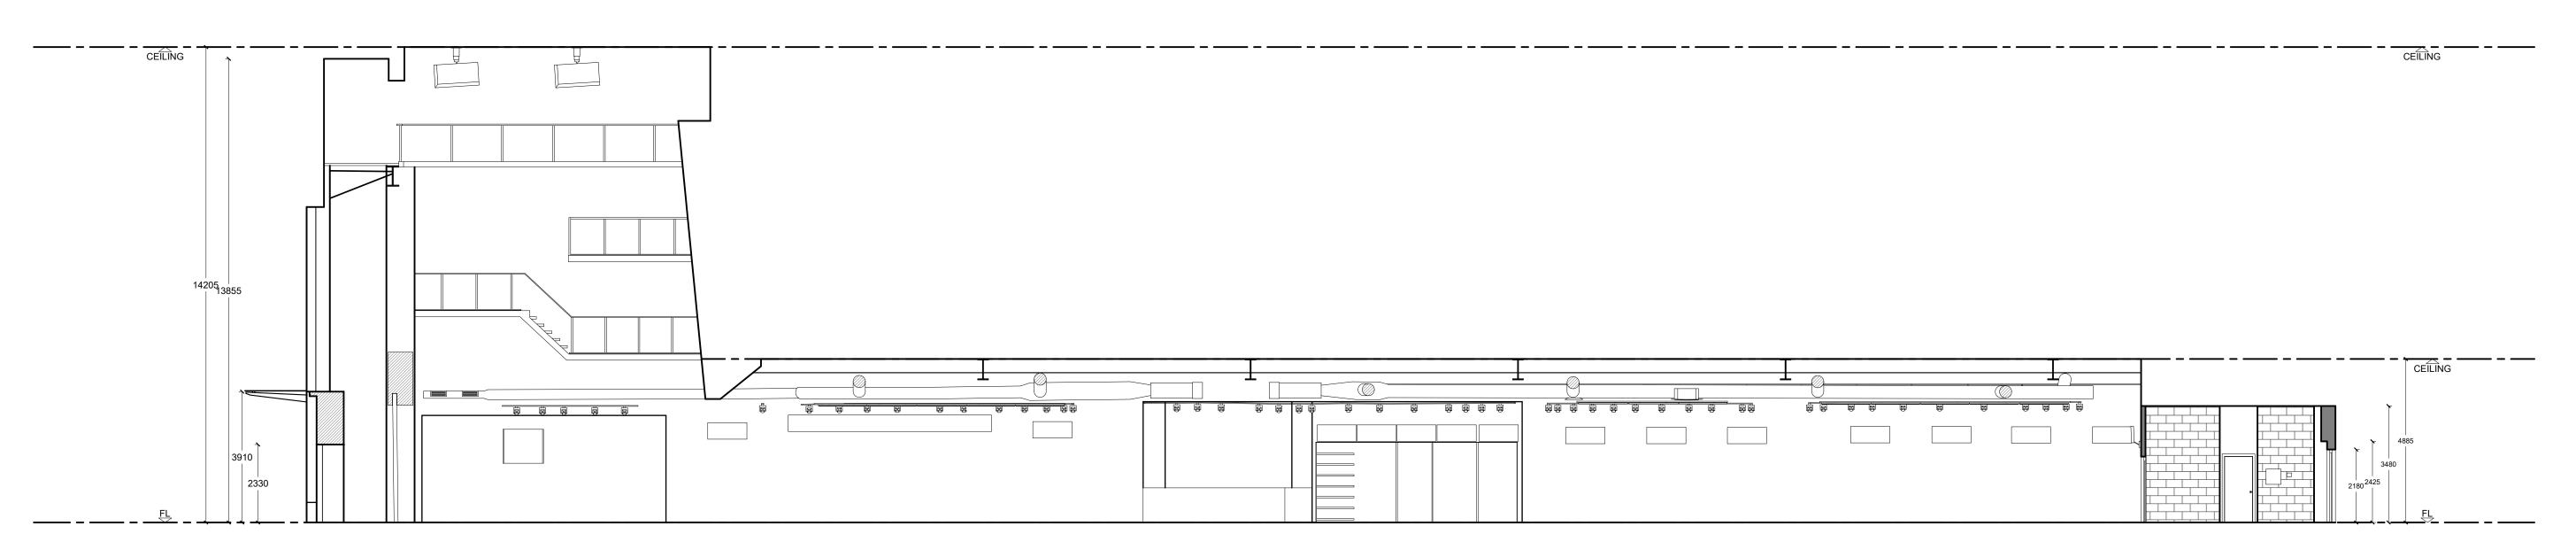

EXISTING ELEVATION

01 EXISTING GF SECTION X-X
SCALE:- 1:50

02 EXISTING FF SECTION X-X
SCALE :- 1:50

03 EXISTING SF SECTION X-X
SCALE :- 1:50

| REVISIONS |  |  |
|-----------|--|--|
|           |  |  |
|           |  |  |
|           |  |  |
|           |  |  |
|           |  |  |
|           |  |  |

CLIENT:

JD SPORT

LOCATION:

Unit 5 53, 57 Queen St, St Davids Centre, Cardiff CF10 2AS, United Kingdom

| SCALE      |       |  |
|------------|-------|--|
|            | 1:100 |  |
| DRAWN BY   |       |  |
|            | -     |  |
| CHECKED BY |       |  |

DRAWING TITLE:

DATE

EXISTING SECTIONS

DRAWING NO:

A-14