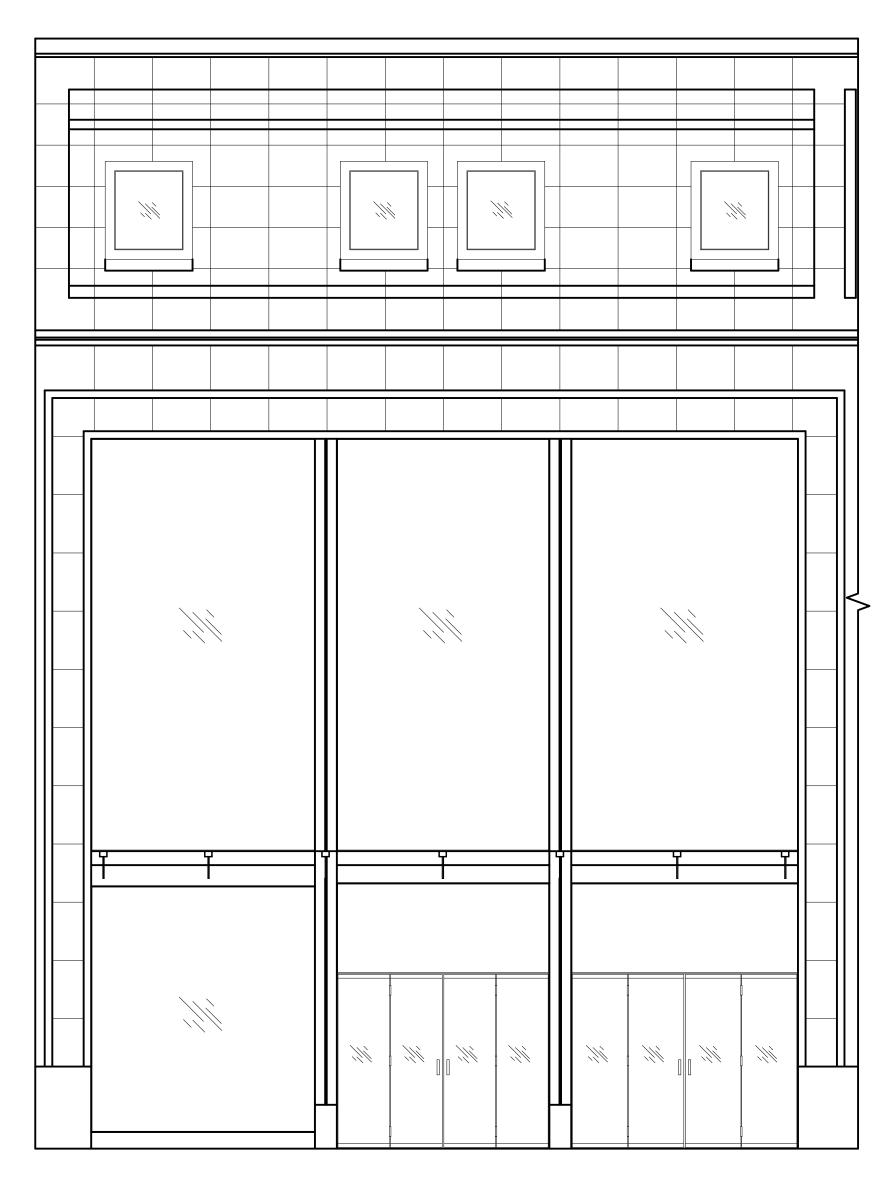

01 EXISTING ELEVATION
SCALE :- 1:50

| CLIENT:  JD SPORT  LOCATION: Unit 5 53, 57 Queen St, St Davids Centre, Cardiff CF10 2AS, United Kingdom  SCALE  1:50  DRAWN BY  - CHECKED BY  - DATE  - DRAWING TITLE: |   |                                                                |  |  |
|------------------------------------------------------------------------------------------------------------------------------------------------------------------------|---|----------------------------------------------------------------|--|--|
| CLIENT:  JD SPORT  LOCATION: Unit 5 53, 57 Queen St, St Davids Centre, Cardiff CF10 2AS, United Kingdom  SCALE  1:50  DRAWN BY  - CHECKED BY  - DATE  -                |   |                                                                |  |  |
| CLIENT:  JD SPORT  LOCATION: Unit 5 53, 57 Queen St, St Davids Centre, Cardiff CF10 2AS, United Kingdom  SCALE  1:50  DRAWN BY  - CHECKED BY  - DATE -                 |   |                                                                |  |  |
| CLIENT:  JD SPORT  LOCATION: Unit 5 53, 57 Queen St, St Davids Centre, Cardiff CF10 2AS, United Kingdom  SCALE  1:50  DRAWN BY  - CHECKED BY  - DATE -                 |   |                                                                |  |  |
| CLIENT:  JD SPORT  LOCATION: Unit 5 53, 57 Queen St, St Davids Centre, Cardiff CF10 2AS, United Kingdom  SCALE  1:50  DRAWN BY  - CHECKED BY  - DATE -                 |   |                                                                |  |  |
| CLIENT:  JD SPORT  LOCATION: Unit 5 53, 57 Queen St, St Davids Centre, Cardiff CF10 2AS, United Kingdom  SCALE  1:50  DRAWN BY  - CHECKED BY  - DATE  -                |   |                                                                |  |  |
| CLIENT:  JD SPORT  LOCATION: Unit 5 53, 57 Queen St, St Davids Centre, Cardiff CF10 2AS, United Kingdom  SCALE  1:50  DRAWN BY  - CHECKED BY  - DATE  -                |   |                                                                |  |  |
| JD SPORT  LOCATION: Unit 5 53, 57 Queen St, St Davids Centre, Cardiff CF10 2AS, United Kingdom  SCALE  1:50  DRAWN BY  - CHECKED BY  - DATE  -                         |   | REVISIONS                                                      |  |  |
| JD SPORT  LOCATION: Unit 5 53, 57 Queen St, St Davids Centre, Cardiff CF10 2AS, United Kingdom  SCALE  1:50  DRAWN BY  - CHECKED BY  - DATE  -                         |   |                                                                |  |  |
| JD SPORT  LOCATION: Unit 5 53, 57 Queen St, St Davids Centre, Cardiff CF10 2AS, United Kingdom  SCALE  1:50  DRAWN BY  - CHECKED BY  - DATE  -                         | _ |                                                                |  |  |
| JD SPORT  LOCATION: Unit 5 53, 57 Queen St, St Davids Centre, Cardiff CF10 2AS, United Kingdom  SCALE  1:50  DRAWN BY  - CHECKED BY  - DATE  -                         |   |                                                                |  |  |
| JD SPORT  LOCATION: Unit 5 53, 57 Queen St, St Davids Centre, Cardiff CF10 2AS, United Kingdom  SCALE  1:50  DRAWN BY  - CHECKED BY  - DATE  -                         | _ |                                                                |  |  |
| JD SPORT  LOCATION: Unit 5 53, 57 Queen St, St Davids Centre, Cardiff CF10 2AS, United Kingdom  SCALE  1:50  DRAWN BY  - CHECKED BY  - DATE  -                         |   |                                                                |  |  |
| JD SPORT  LOCATION: Unit 5 53, 57 Queen St, St Davids Centre, Cardiff CF10 2AS, United Kingdom  SCALE  1:50  DRAWN BY  - CHECKED BY  - DATE  -                         |   |                                                                |  |  |
| Unit 5 53, 57 Queen St, St Davids Centre, Cardiff CF10 2AS, United Kingdom  SCALE  1:50  DRAWN BY  - CHECKED BY  - DATE  -                                             |   |                                                                |  |  |
| 1:50  DRAWN BY  - CHECKED BY  - DATE  -                                                                                                                                |   | Unit 5 53, 57 Queen St, St Davids<br>Centre, Cardiff CF10 2AS, |  |  |
| DRAWN BY  - CHECKED BY  - DATE  -                                                                                                                                      |   |                                                                |  |  |
| - DATE                                                                                                                                                                 |   |                                                                |  |  |
| -                                                                                                                                                                      |   | - CHECKED BY                                                   |  |  |
| -                                                                                                                                                                      |   | -<br>DATE                                                      |  |  |
| DRAWING TITLE:                                                                                                                                                         |   |                                                                |  |  |
| i 1                                                                                                                                                                    |   | DRAWING TITLE:                                                 |  |  |

EXISTING ELEVATION

01 EXISTING GF SECTION X-X
SCALE:- 1:50

02 EXISTING FF SECTION X-X
SCALE :- 1:50

03 EXISTING SF SECTION X-X
SCALE :- 1:50

| REVISIONS |  |  |
|-----------|--|--|
|           |  |  |
|           |  |  |
|           |  |  |
|           |  |  |
|           |  |  |
|           |  |  |