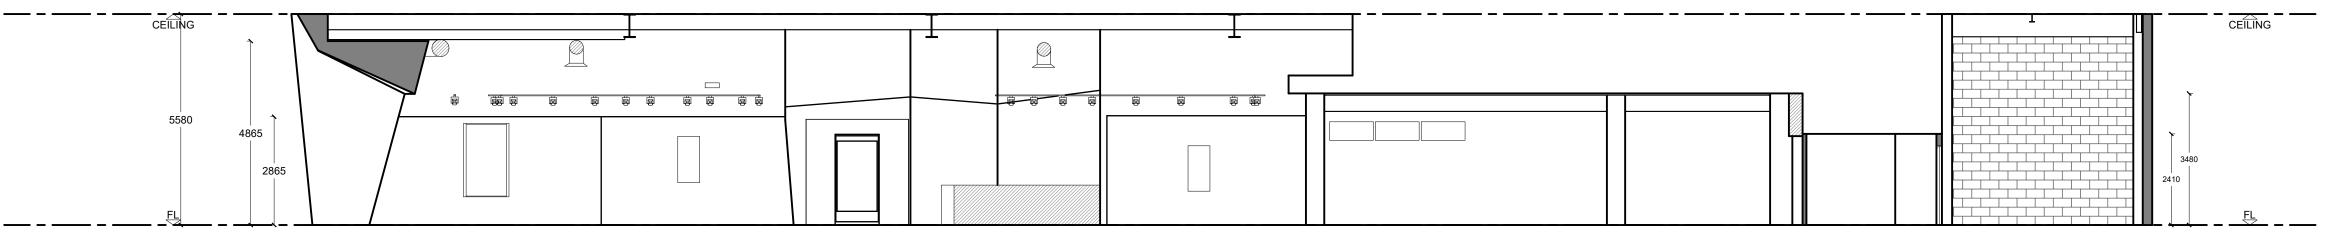

EXISTING ELEVATION

01 EXISTING GF SECTION X-X
SCALE:- 1:50

02 EXISTING FF SECTION X-X
SCALE :- 1:50

03 EXISTING SF SECTION X-X
SCALE :- 1:50

| REVISIONS |  |  |
|-----------|--|--|
|           |  |  |
|           |  |  |
|           |  |  |
|           |  |  |
|           |  |  |
|           |  |  |

CLIENT:

JD SPORT

LOCATION:

Unit 5 53, 57 Queen St, St Davids Centre, Cardiff CF10 2AS, United Kingdom

| SCALE      |       |  |
|------------|-------|--|
|            | 1:100 |  |
| DRAWN BY   |       |  |
|            | -     |  |
| CHECKED BY |       |  |

DRAWING TITLE:

DATE

EXISTING SECTIONS

DRAWING NO:

A-14