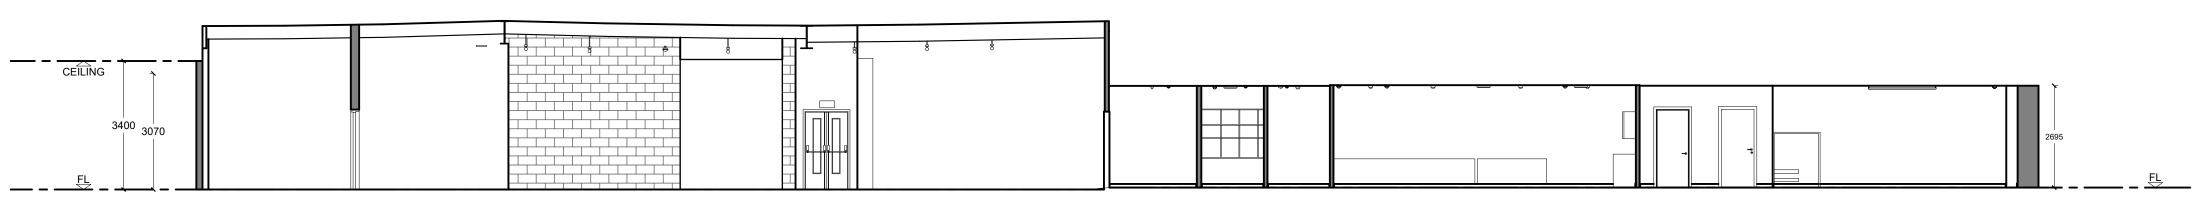

EXISTING ELEVATION

01 EXISTING GF SECTION X-X
SCALE:- 1:50

02 EXISTING FF SECTION X-X
SCALE :- 1:50

03 EXISTING SF SECTION X-X
SCALE :- 1:50

| REVISIONS |  |  |
|-----------|--|--|
|           |  |  |
|           |  |  |
|           |  |  |
|           |  |  |
|           |  |  |
|           |  |  |

CLIENT:

JD SPORT

LOCATION:

Unit 5 53, 57 Queen St, St Davids Centre, Cardiff CF10 2AS, United Kingdom

| SCALE      |       |  |
|------------|-------|--|
|            | 1:100 |  |
| DRAWN BY   |       |  |
|            | -     |  |
| CHECKED BY |       |  |

DRAWING TITLE:

DATE

EXISTING SECTIONS

DRAWING NO:

A-14