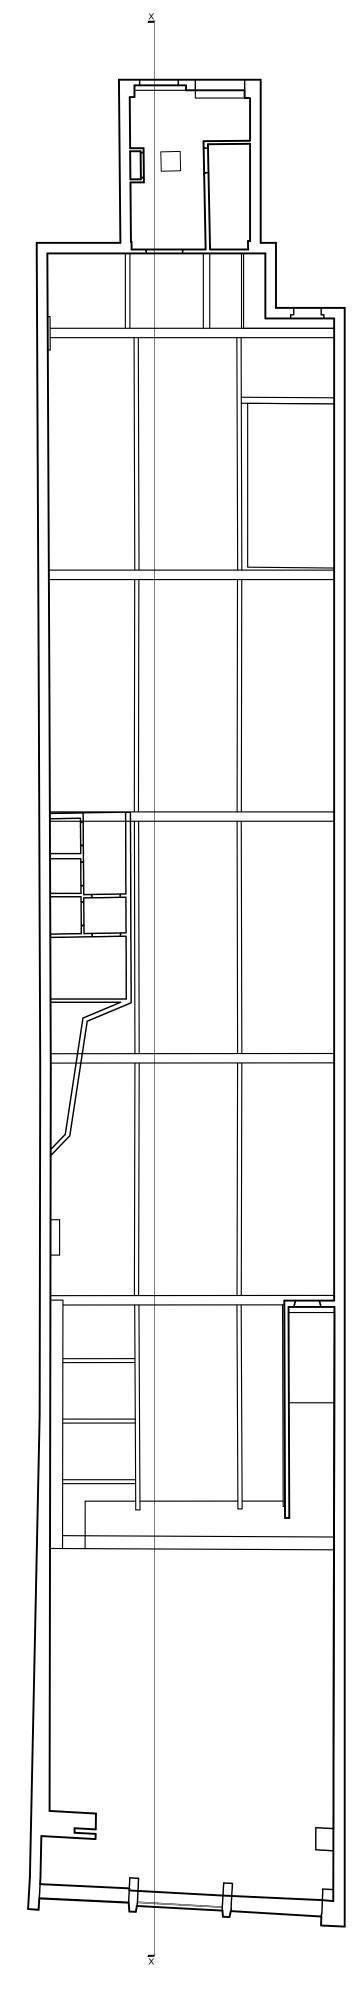

A-11

01 EXISTING SF STRUCTURAL RCP
SCALE :- 1:125

|  |                 | REVISIONS                                                            |
|--|-----------------|----------------------------------------------------------------------|
|  |                 |                                                                      |
|  | CLIENT:         | JD SPORT                                                             |
|  | Unit 5 53       | r, 57 Queen St, St Davids<br>re, Cardiff CF10 2AS,<br>United Kingdom |
|  | SCALE  DRAWN BY | 1:125                                                                |
|  | CHECKED E       | -<br>BY<br>-                                                         |
|  | DRAWING E       | XISTING SF                                                           |
|  | SI              | RUCTURAL                                                             |