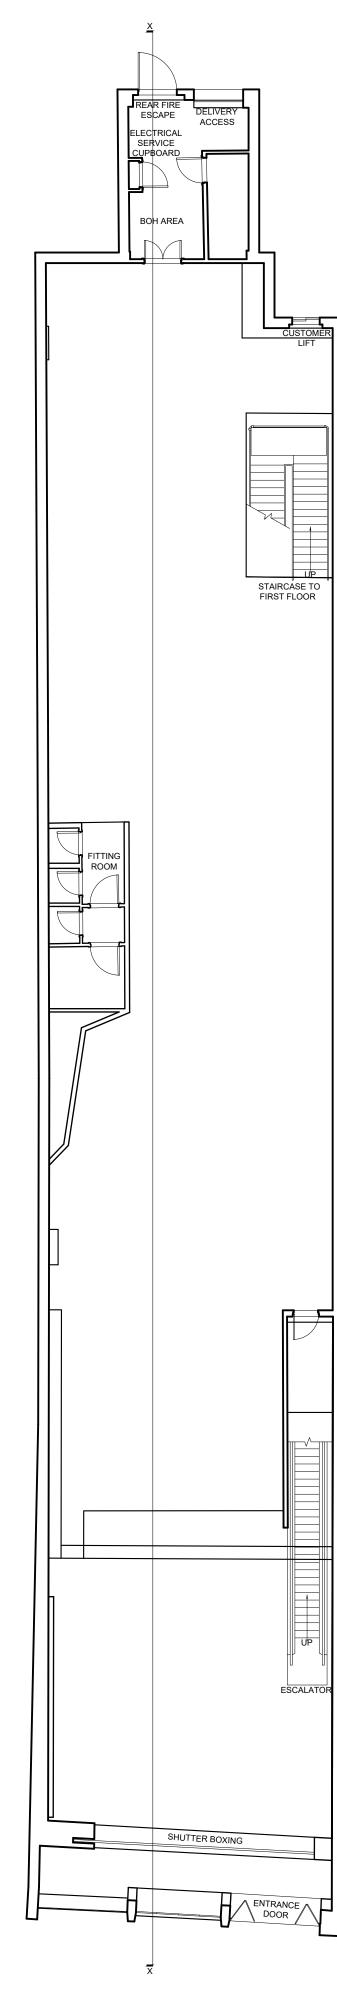

REVISIONS CLIENT: JD SPORT LOCATION: Unit 5 53, 57 Queen St, St Davids Centre, Cardiff CF10 2AS, United Kingdom SCALE 1:125 DRAWN BY CHECKED BY

01 EXISTING GF STRUCTURE LAYOUT SCALE:- 1:125

**EXISTING GF** 

STRUCTURE

LAYOUT

DATE

DRAWING TITLE:

| 01 | EXISTING FIRST FLOOR PLAN SCALE: 1:125 |
|----|----------------------------------------|
|    | SCALE :- 1:125                         |

|               | REVISIONS                                |
|---------------|------------------------------------------|
|               |                                          |
|               |                                          |
|               |                                          |
|               |                                          |
|               |                                          |
|               |                                          |
|               |                                          |
|               |                                          |
|               |                                          |
|               |                                          |
|               |                                          |
|               |                                          |
| CLIENT:       |                                          |
|               |                                          |
|               | JD SPORT                                 |
|               |                                          |
|               |                                          |
| LOCATION:     |                                          |
|               | 3, 57 Queen St, St Davids                |
| Cen           | tre, Cardiff CF10 2AS,<br>United Kingdom |
|               | Office Milgaom                           |
| SCALE         |                                          |
|               | 1:125                                    |
| <b>DE 11:</b> |                                          |
| DRAWN BY      | ,                                        |
|               | -                                        |