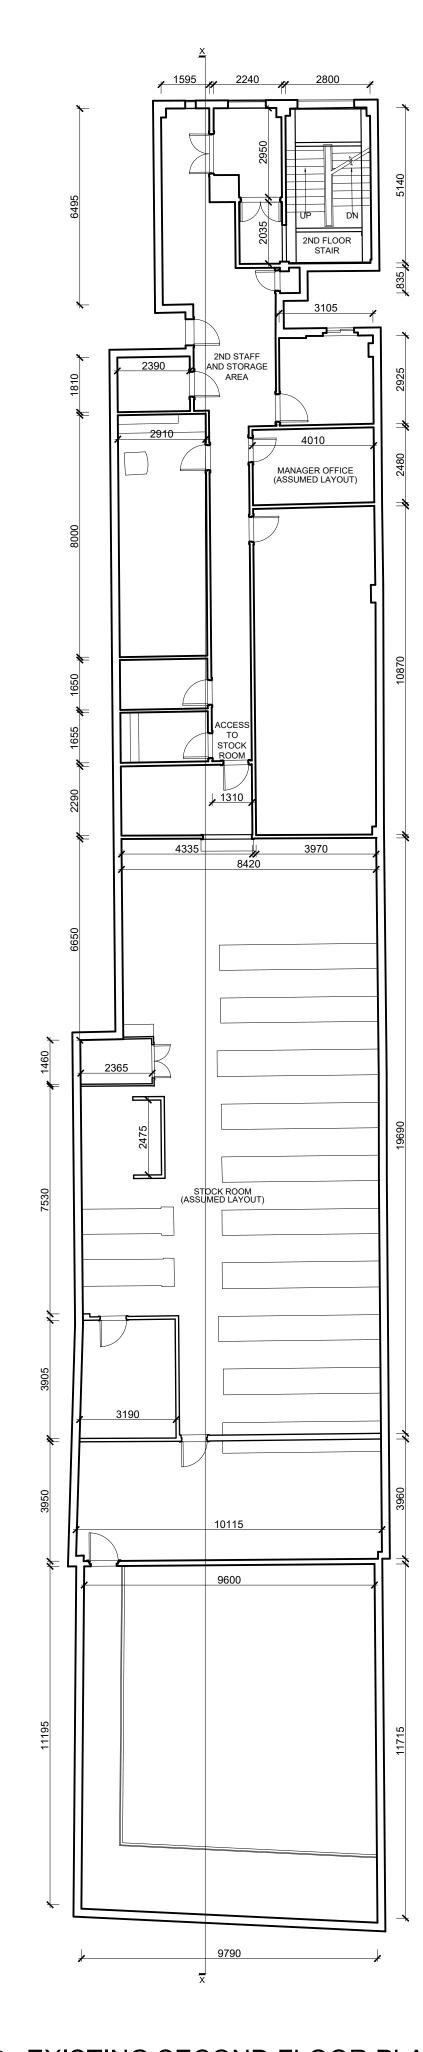

01 EXISTING FF STRUCTURE LAYOUT SCALE:- 1:125

A-4

| REVISIONS                                                                        |
|----------------------------------------------------------------------------------|
|                                                                                  |
|                                                                                  |
|                                                                                  |
|                                                                                  |
|                                                                                  |
|                                                                                  |
| JD SPORT                                                                         |
| LOCATION:                                                                        |
| Unit 5 53, 57 Queen St, St Davids<br>Centre, Cardiff CF10 2AS,<br>United Kingdom |
| SCALE                                                                            |
| 1:125                                                                            |
| DRAWN BY                                                                         |
| - CHECKED BY                                                                     |
| DATE                                                                             |
| -                                                                                |
| DRAWING TITLE:                                                                   |
| EXISTING                                                                         |
| SECOND FLOOR                                                                     |

PLAN

DRAWING NO:

O1 EXISTING SECOND FLOOR PLAN
SCALE:- 1:125

01 EXISTING SF STRUCTURE LAYOUT SCALE:- 1:125

| 2ND FLOOR<br>STAIR              |                                                                           |
|---------------------------------|---------------------------------------------------------------------------|
|                                 |                                                                           |
| D FF D AGE A                    |                                                                           |
| MANAGER OFFICE (ASSUMED LAYOUT) |                                                                           |
|                                 |                                                                           |
| $ar{\zeta}$                     |                                                                           |
|                                 |                                                                           |
|                                 |                                                                           |
|                                 | REVISIONS                                                                 |
|                                 |                                                                           |
|                                 |                                                                           |
|                                 |                                                                           |
|                                 |                                                                           |
| CK ROOM JED LAYOUT)             |                                                                           |
| IED LAYOUT)                     | CLIENT:                                                                   |
|                                 | JD SPORT                                                                  |
|                                 |                                                                           |
|                                 | Unit 5 53, 57 Queen St, St C<br>Centre, Cardiff CF10 2A<br>United Kingdom |
|                                 | United Kingdom                                                            |
|                                 | SCALE 1:125                                                               |
|                                 | DRAWN BY                                                                  |
|                                 | - CHECKED BY                                                              |
|                                 | -<br>DATE                                                                 |
|                                 | _                                                                         |
|                                 | DRAWING TITLE:                                                            |
|                                 | EXISTING SF<br>STRUCTURE                                                  |
|                                 | LAYOUT                                                                    |
|                                 |                                                                           |