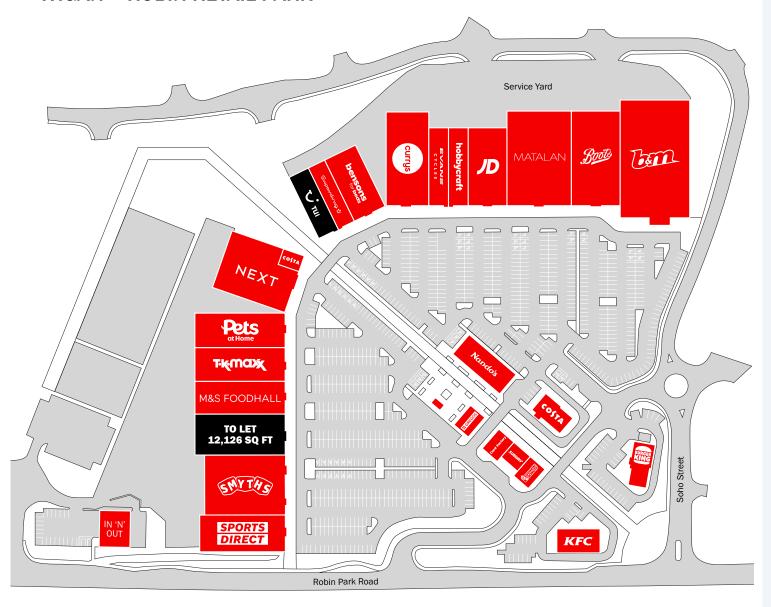

## WIGAN - ROBIN RETAIL PARK

## **TENANCY**

| UNIT       | RETAILER            | SIZE (SQ FT) |
|------------|---------------------|--------------|
| 1          | Sports Direct       | 10,109       |
| 2          | Smyths Toys         | 16,064       |
| 3          | TO LET              | 12,126       |
| 4          | M&S Foodhall        | 10,000       |
| 5          | TK Maxx             | 10,106       |
| 6          | Pets at Home        | 10,141       |
| 7          | Next                | 15,069       |
| 8a         | TUI (TEMP) / TO LET | 5,000        |
| 8b         | Superdrug           | 5,135        |
| 9          | Bensons for Beds    | 7,762        |
| 10         | Currys              | 12,650       |
| 11a        | Evans Cycles        | 5,041        |
| 11b        | Hobbycraft          | 5,041        |
| 12         | JD Sports           | 10,025       |
| 13         | Matalan             | 19,894       |
| 14         | Boots               | 14,928       |
| 15         | B&M                 | 27,121       |
| 16         | In'n'Out            | 3,615        |
| Drive Thru | Costa               | 2,175        |
| Pod A      | Card Factory        | 1,518        |
| Pod B      | Subway              | 1,220        |
| Pod C      | Dunkin'             | 1,514        |
| Pod E/F/G  | Nando's             | 4,200        |
| Pod H      | Greggs              | 1,200        |
| R1         | KFC                 | 3,200        |
| R2         | Burger King         | 2,726        |
|            |                     |              |