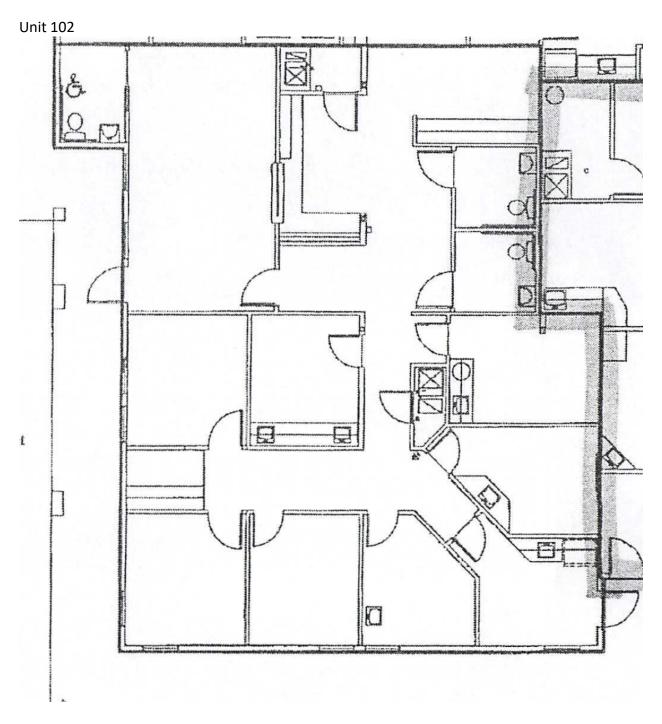

Unit 102 is under construction and is not move-in ready. This floor plan is as it was with the previous tenant. There is room/time for changing the floor plan. It is approximately 2,039 SF.

Bldg 200 – Units 201, 202, 203, 204- 7,092 SF. 2<sup>nd</sup> Gen Medical Space