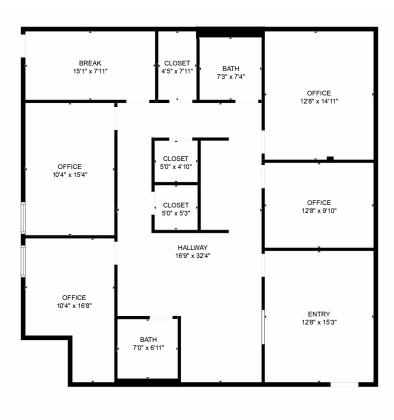

Unit 102 is under construction and is not move-in ready. This floor plan is as it was with the previous tenant. There is room/time for changing the floor plan. It is approximately 2,039 SF.

Bldg 200 – Units 201, 202, 203, 204- 7,092 SF. 2<sup>nd</sup> Gen Medical Space