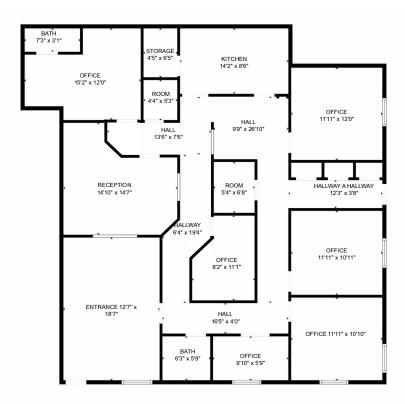

Unit 303 has double doors to the left as you enter so the floor plan was scanned in 2 parts. 303 East is through the double doors.

Timber Ridge Bldg 1000 Unit 1002 1,469 SF Room Dimensions are Approximated