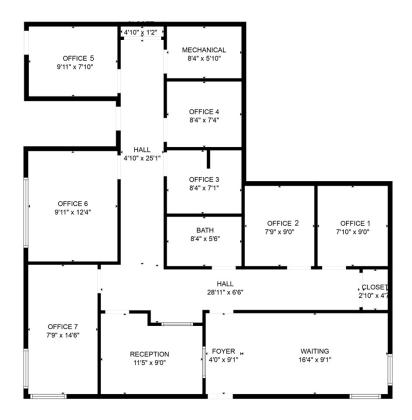

Unit 102 is under construction and is not move-in ready. This floor plan is as it was with the previous tenant. There is room/time for changing the floor plan. It is approximately 2,039 SF.

Bldg 200 – Units 201, 202, 203, 204- 7,092 SF. 2<sup>nd</sup> Gen Medical Space





Unit 303 has double doors to the left as you enter so the floor plan was scanned in 2 parts. 303 East is through the double doors.











Timber Ridge Bldg 1000 Unit 1002 1,469 SF Room Dimensions are Approximated





Unit 3002 and 3003- Currently used for furniture storage- floor plans are from previous tenant.





Unit 5002 (in same bldg. as conference center). Carpeted- not used as medical.



5002



6003