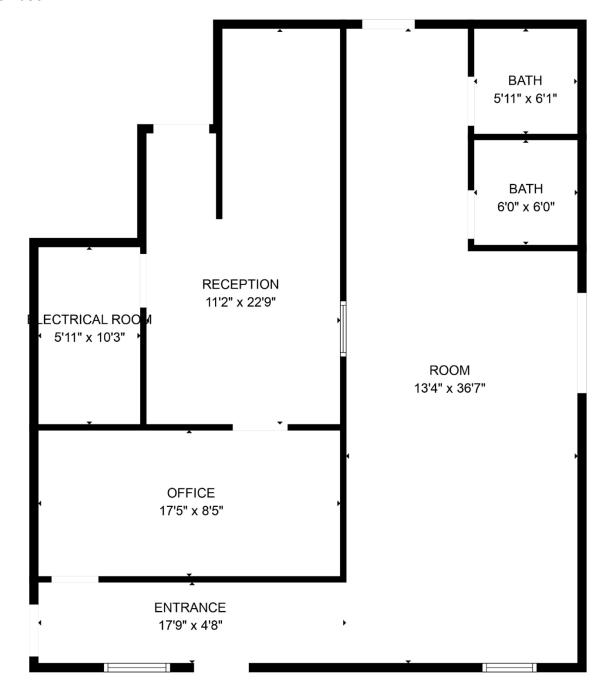

Unit 102 is under construction and is not move-in ready. This floor plan is as it was with the previous tenant. There is room/time for changing the floor plan. It is approximately 2,039 SF.

Bldg 200 – Units 201, 202, 203, 204- 7,092 SF. 2<sup>nd</sup> Gen Medical Space