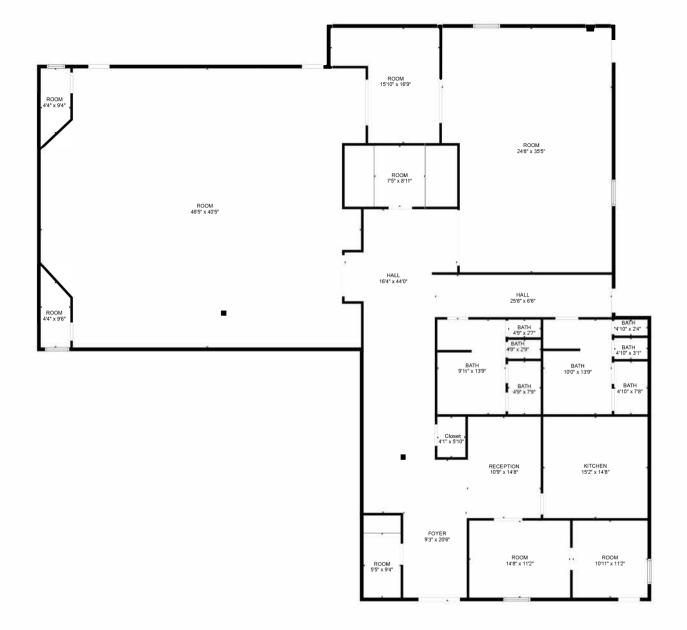

Unit 303 has double doors to the left as you enter so the floor plan was scanned in 2 parts. 303 East is through the double doors.

Timber Ridge Bldg 1000 Unit 1002 1,469 SF Room Dimensions are Approximated