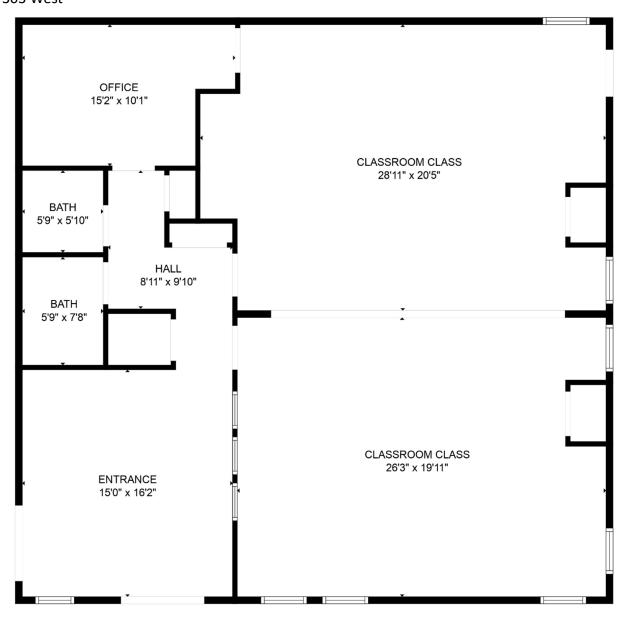

Unit 303 has double doors to the left as you enter so the floor plan was scanned in 2 parts. 303 East is through the double doors.

Timber Ridge Bldg 1000 Unit 1002 1,469 SF Room Dimensions are Approximated