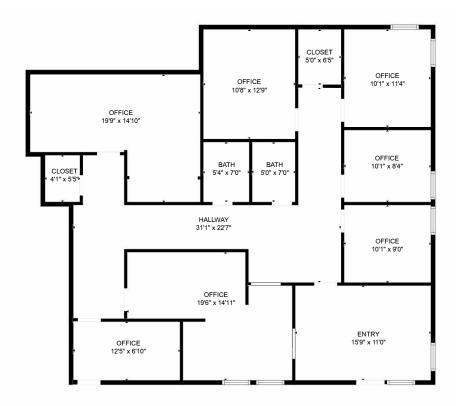

Unit 102 is under construction and is not move-in ready. This floor plan is as it was with the previous tenant. There is room/time for changing the floor plan. It is approximately 2,039 SF.

Bldg 200 – Units 201, 202, 203, 204- 7,092 SF. 2<sup>nd</sup> Gen Medical Space