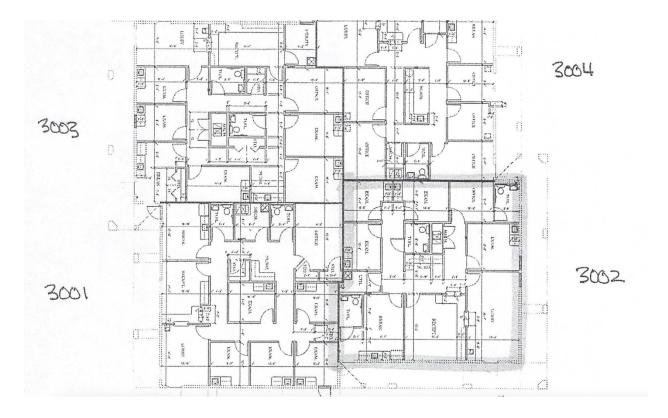

Unit 3002 and 3003- Currently used for furniture storage- floor plans are from previous tenant.

Unit 5002 (in same bldg. as conference center). Carpeted- not used as medical.

5002

6003