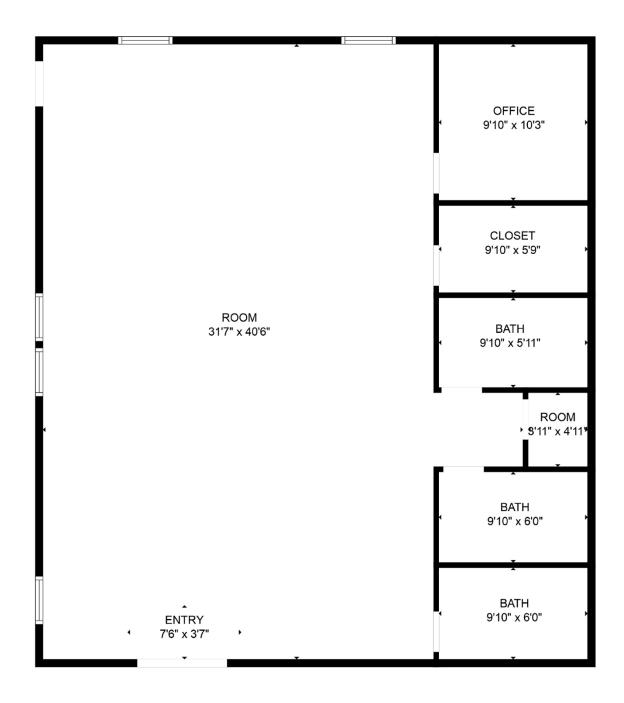

Unit 3002 and 3003- Currently used for furniture storage- floor plans are from previous tenant.

Unit 5002 (in same bldg. as conference center). Carpeted- not used as medical.

5002

6003