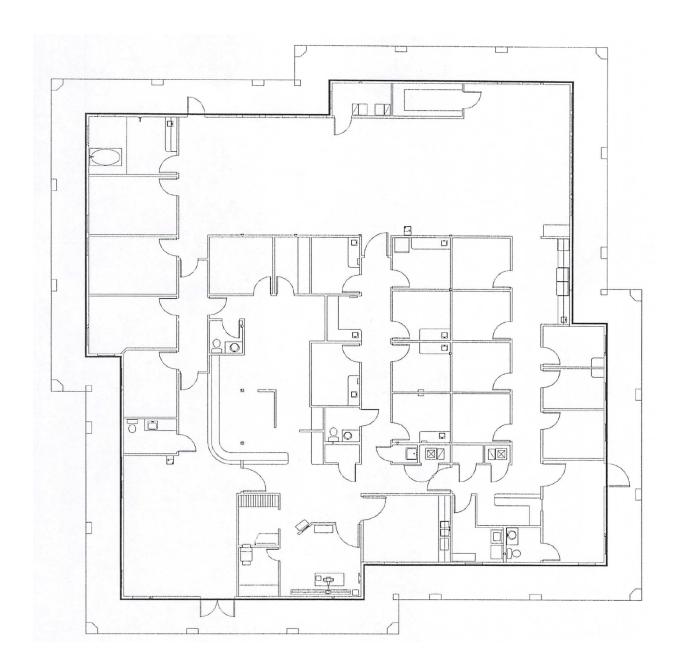

Unit 102 is under construction and is not move-in ready. This floor plan is as it was with the previous tenant. There is room/time for changing the floor plan. It is approximately 2,039 SF.

Bldg 200 – Units 201, 202, 203, 204- 7,092 SF. 2<sup>nd</sup> Gen Medical Space