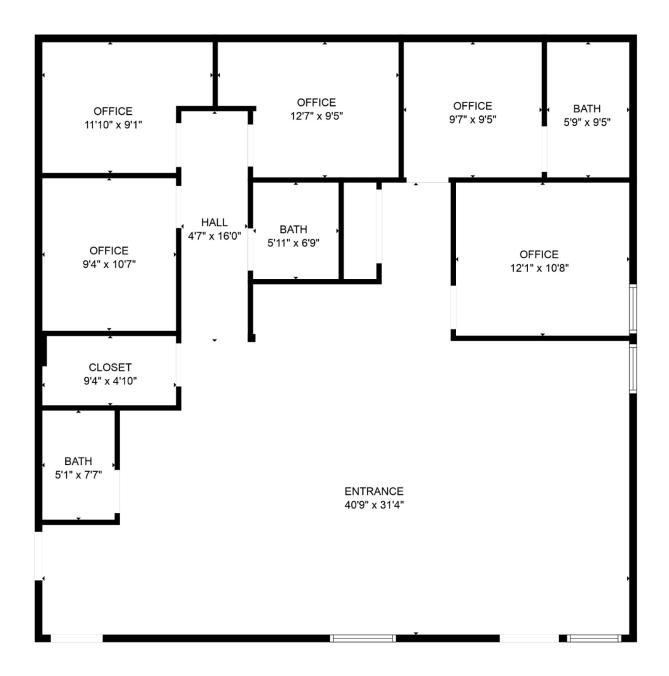

Unit 102 is under construction and is not move-in ready. This floor plan is as it was with the previous tenant. There is room/time for changing the floor plan. It is approximately 2,039 SF.

Bldg 200 – Units 201, 202, 203, 204- 7,092 SF. 2<sup>nd</sup> Gen Medical Space