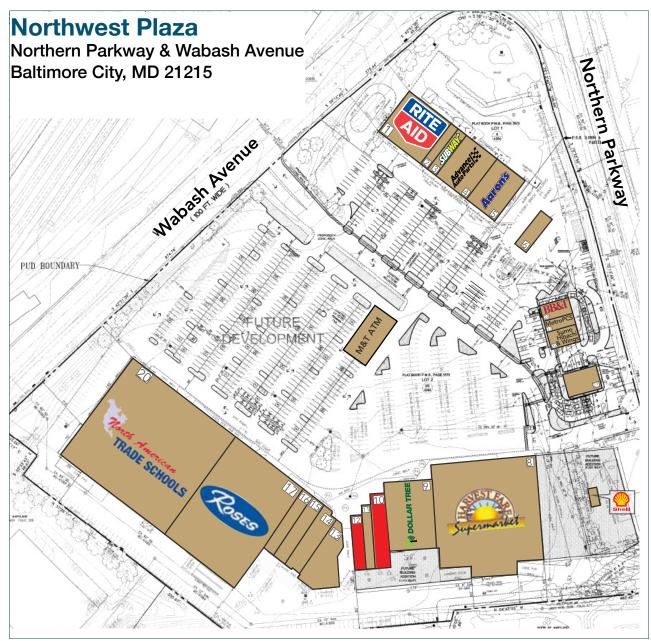

## TENANT DIRECTORY

| 1. Rite Aid Pharmacy                               | 4600-E Northern Parkway  |
|----------------------------------------------------|--------------------------|
| 2. Northwest Plaza Cleaners4600-C Northern Parkway |                          |
| 3. Subway                                          | 4600-D Northern Parkway  |
| 4. Advanced Auto Parts                             | 4600-B Northern Parkway  |
| 5. Aaron's Rents                                   | 4600-A Northern Parkway  |
| 6. HomeSweetHome Cafe                              | 4410 W. Northern Parkway |
| 7. Shell                                           | 4500 W Northern Parkway  |
| 8. Harvest Fare                                    | 5700 Wabash Avenue       |
| 9. Dollar Tree                                     | 5740 Wabash Avenue       |
| 10. AVAILABLE: 4,125 SF                            | 5720 Wabash Avenue       |
| 11. Plaza Liquors                                  | 5722 Wabash Avenue       |
| 12. AVAILABLE: 2,750 SF                            | 5724 Wabash Avenue       |
| 13. Mountain of Fire                               | 5730-A Wabash Avenue     |
| 14. Kimmy's Restaurant                             | 5730-B Wabash Avenue     |
| 15. Rainbow Apparel                                | 5734 Wabash Avenue       |
| 16. Laundromat                                     | 5736 Wabash Avenue       |
| 17. Rose's                                         | 5760 Wabash Avenue       |
| 18-20. NATS                                        | 5760 Wabash Avenue       |
| 21. Security Plus                                  | 4470 Northern Parkway    |
| 22. Sumo Hibachi & Wings                           | 4460-D Northern Parkway  |
| 23. Metro PCS                                      | 4460-B Northern Parkway  |
| 24. BB&T                                           | 4460-A Northern Parkway  |
|                                                    |                          |