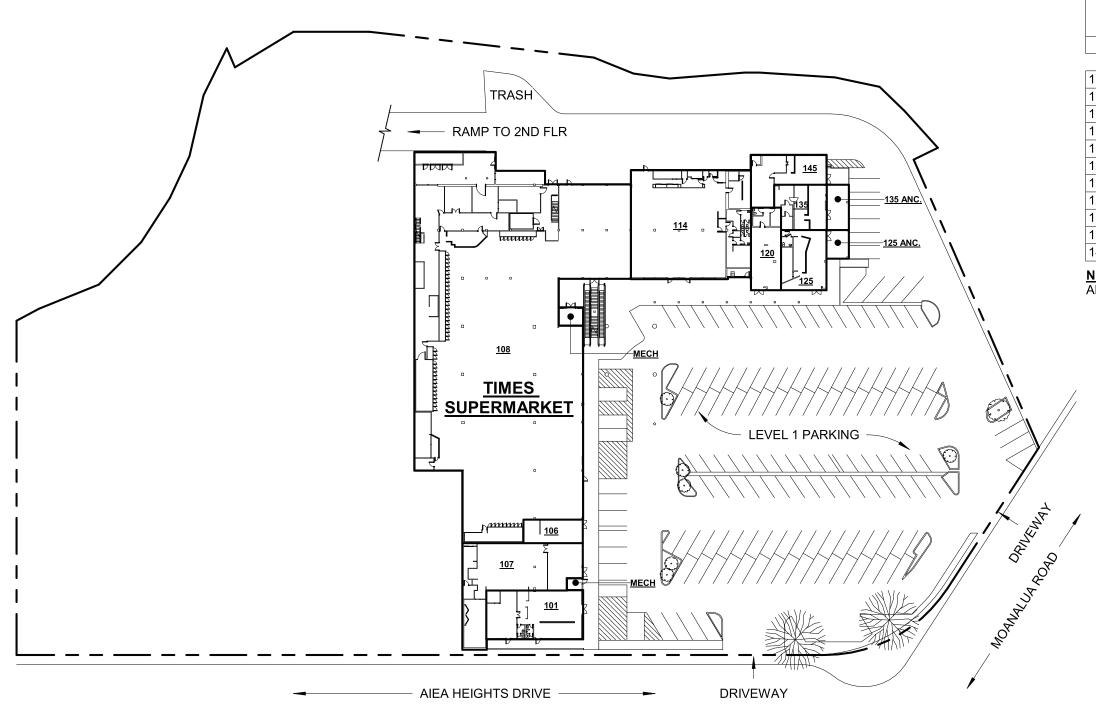

1ST FLOOR TENANT LIST

SUITE TENANT NAME SF

| 101      | AVAILABLE                       | 2,101  |
|----------|---------------------------------|--------|
| 106      | TASTE OF PARADISE               | 619    |
| 107      | ECIGGITY VAPE SHOP              | 3,074  |
| 108      | TIMES SUPERMARKET               | 26,484 |
| 114      | HAWAII USA FEDERAL CREDIT UNION | 5,786  |
| 120      | SUPERCUTS                       | 1,096  |
| 125      | STARBUCKS                       | 1,214  |
| 125 ANC. | STARBUCKS                       | 285    |
| 135      | AVAILABLE                       | 988    |
| 135 ANC. | AVAILABLE                       | 442    |
| 145      | L&L DRIVE INN                   | 1,243  |

NOTE:

ANC. = ANCILLARY PATIO SPACE

## **ROOM LEGEND**

■ TENANT SPACES

■ RESTROOMS

■ MECHANICAL & MAINTENANCE

1. This exhibit is diagrammatic. It is intended only for the purpose of indicating the location of the demised premise within the project. It does not purport to show the exact or final location of columns, walls, stairways or other Architectural, Structural, Mechanical, or Electrical elements. The landlord reserves the right to eliminate, to add and to make changes to the sizes and/or locations of such elements as may be required from time to time.

2. The tenant, the Tenant's Architect & the Tenant's contractor have complete and total responsibility to verify all conditions and dimensions, and all utility connection points, in the field before starting any design, documentation & construction work.

**AIEA SHOPPING CENTER** 

Issue Date:

09/01/2023

Project Number: 20-032-00

**1ST FLOOR SITE MAP** 

| 2ND FLOOR TENANT LIST |             |    |
|-----------------------|-------------|----|
| SUITE                 | TENANT NAME | SF |