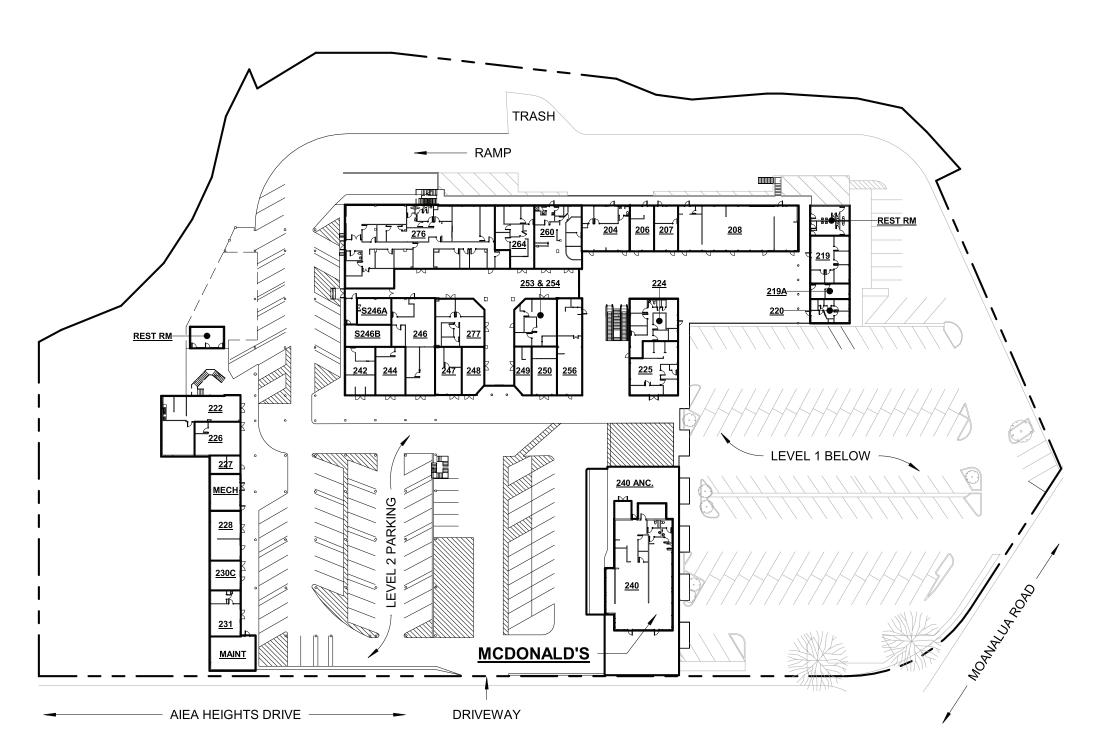

| 204       | THE COLLECTIVE BARBERSHOP       | 981   |
|-----------|---------------------------------|-------|
| 206       | ROAST DUCK KITCHEN              | 489   |
| 207       | ANGELA K WAI M.D.               | 489   |
| 208       | AIEA COPY CENTER                | 2,458 |
| 219       | AIEA COPY CENTER                | 841   |
| 219A      | JOEL PECK M.D.                  | 274   |
| 220       | NOT AVAILABLE                   | 427   |
| 222       | AVAILABLE                       | 1,436 |
| 224       | AVAILBLE                        | 1,015 |
| 225       | UPS STORE                       | 1,071 |
| 226       | AVAILABLE                       | 694   |
| 227       | MAKOTO SUSHI                    | 254   |
| 228       | MANAGEMENT OFFICE               | 695   |
| 230C      | A.C. FLOWERS                    | 414   |
| 231       | AVAILABLE                       | 642   |
| 240       | MCDONALD'S                      | 3,431 |
| 240 ANC.  | MCDONALD'S                      | 4,622 |
| 242       | AVAILABLE                       | 657   |
| 244       | AVAILABLE                       | 647   |
| 246       | PACIFIC VASUCLAR ASSOCIATES     | 1,585 |
| 247       | STATE FARM                      | 570   |
| 248       | CARMEN'S BARBER & HAIRSTYLING   | 466   |
| 249       | ICE GARDEN                      | 357   |
| 250       | RABBIT RABBIT TEA               | 548   |
| 253 & 254 | ATTA REHAB                      | 881   |
| 256       | KOA PANCAKE HOUSE               | 1,088 |
| 260       | CHIROPRACTIC FAMILY HEALTH CTR  | 1,341 |
| 264       | AUDIOLOGY HAWAII                | 978   |
| 276       | PACIFIC VASCULAR INSTITUTE, LLC | 4,809 |
| 277       | ADVANCED MEDI-SPA               | 1,024 |
| S246A     | AIEA COPY CENTER STORAGE        | 408   |
| S246B     | RABBIT RABBIT TEA STORAGE       | 457   |
| NOTE:     |                                 | 1     |

NOTE: ANC. = ANCILLARY PATIO SPACE

## **ROOM LEGEND**

- □ TENANT SPACES
- RESTROOMS
- MECHANICAL & MAINTENANCE

## 2ND FLOOR - SITE MAP SCALE: 1/64" = 1'-0"

1. This exhibit is diagrammatic. It is intended only for the purpose of indicating the location of the demised premise within the project. It does not purport to show the exact or final location of columns, walls, stairways or other Architectural, Structural, Mechanical, or Electrical elements. The landlord reserves the right to eliminate, to add and to make changes to the sizes and/or locations of such elements as may be required from time to time.

2. The tenant, the Tenant's Architect & the Tenant's contractor have complete and total responsibility to verify all conditions and dimensions, and all utility connection points, in the field before starting any design, documenta-

Issue Date: 09/01/2023 Project Number: 20-032-00

2ND FLOOR SITE MAP

| 3RD FLOOR TENANT LIST |             |    |
|-----------------------|-------------|----|
| SUITE                 | TENANT NAME | SF |