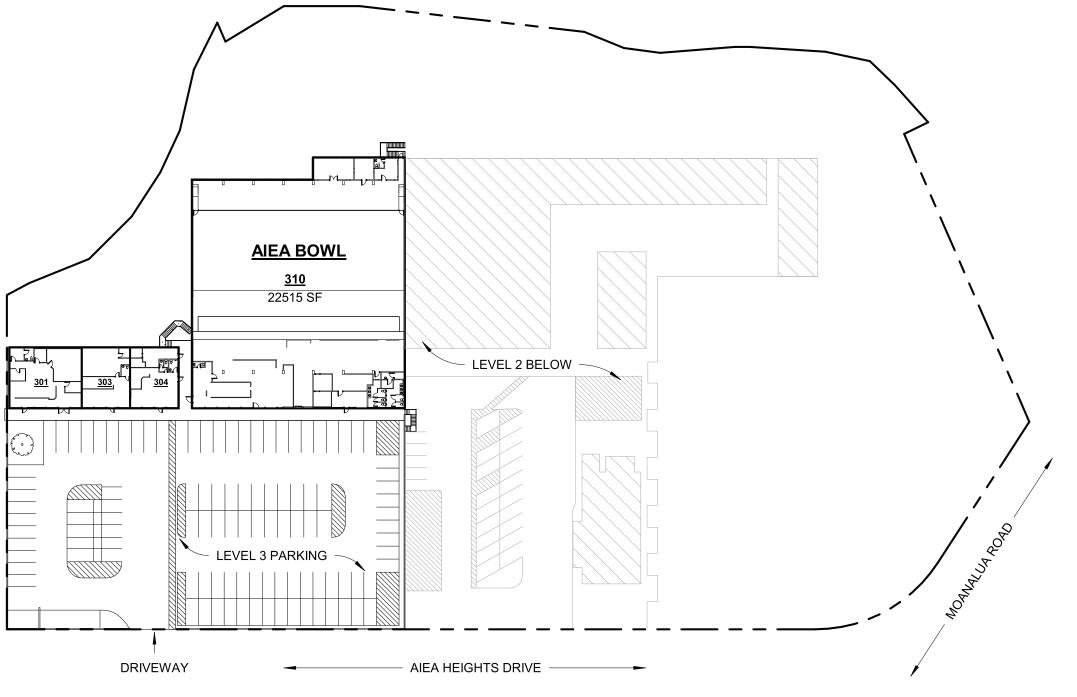

| • • • | PRESCRIPTION COMPOUNDING SPECIALISTS | 1,965  |
|-------|--------------------------------------|--------|
| 303   | BB.Q CHICKEN                         | 1,311  |
| 304   | EL CHARRO MEXICANO                   | 1,315  |
| 310   | AIEA BOWL                            | 22,515 |

**ROOM LEGEND** 

■ TENANT SPACES

RESTROOMS

■ MECHANICAL & MAINTENANCE

1. This exhibit is diagrammatic. It is intended only for the purpose of indicating the location of the demised premise within the project. It does not purport to show the exact or final location of columns, walls, stairways or other Architectural, Structural, Mechanical, or Electrical elements. The landlord reserves the right to eliminate, to add and to make changes to the sizes and/or locations of such elements as may be required from time to time.

2. The tenant, the Tenant's Architect & the Tenant's contractor have complete and total responsibility to verify all conditions and dimensions, and all utility connection points, in the field before starting any design, documentation & construction work.

3RD FLOOR - SITE MAP SCALE: 1/64" = 1'-0"

## **AIEA SHOPPING CENTER**

Issue Date: Project Number: 20-032-00

09/01/2023

**3RD FLOOR SITE MAP**