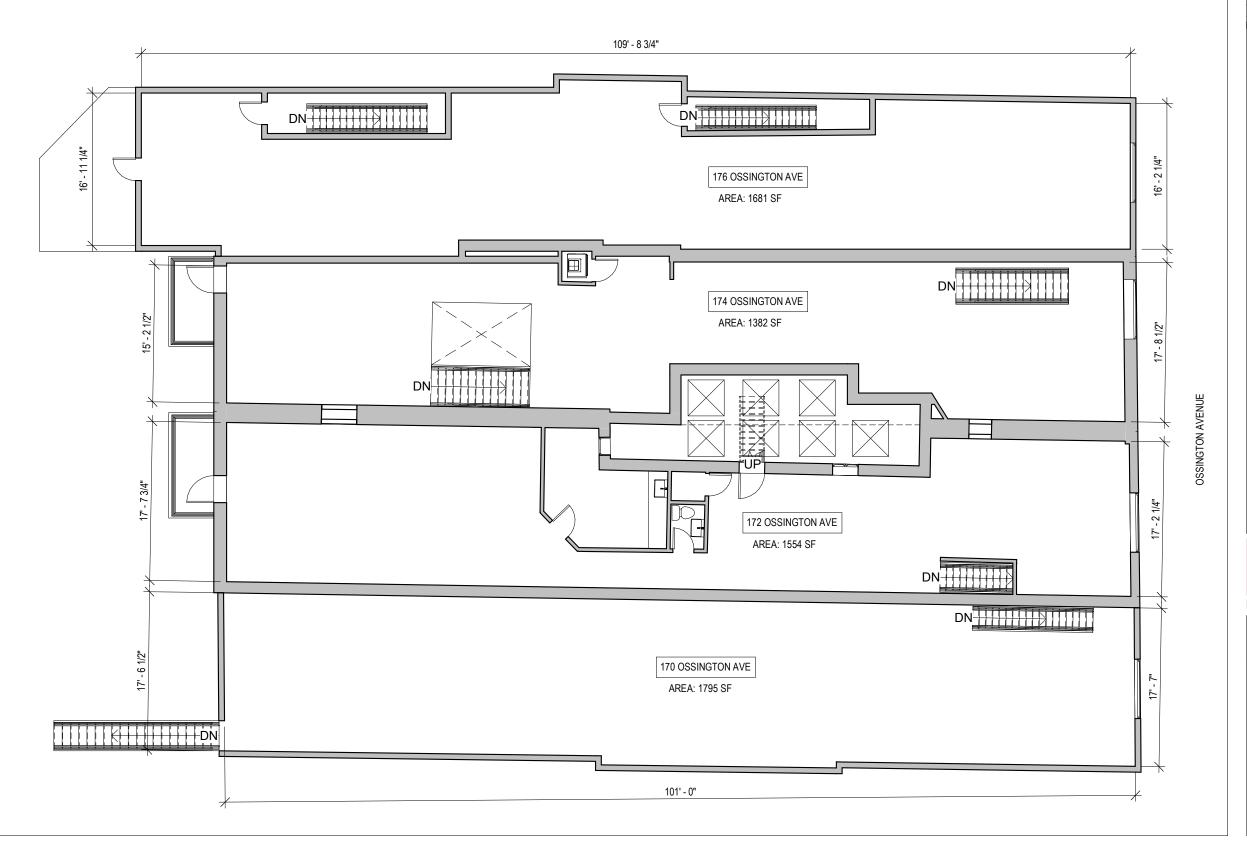

| ARE/ | AREA TABLE |      |      |         |
|------|------------|------|------|---------|
| UNIT | BM         | GF   | 2F   | TOTAL   |
| 170  | 794        | 1566 | 1795 | 4155 SF |
| 172  | 1421       | 1684 | 1554 | 4659 SF |
| 174  | 1428       | 1322 | 1382 | 4132 SF |
| 176  | 1661       | 1740 | 1681 | 5082 SF |

## 170-176 OSSINGTON AVE, TORONTO, ON M6J 2Z7

PROJ NO SCALE DRAWN BY REVIEWED BY 2130 3/32" = 1'-0" NOA LC

GF PLAN

A8.2

| AREA TABLE |      |      |      |         |
|------------|------|------|------|---------|
| UNIT       | BM   | GF   | 2F   | TOTAL   |
| 170        | 794  | 1566 | 1795 | 4155 SF |
| 172        | 1421 | 1684 | 1554 | 4659 SF |
| 174        | 1428 | 1322 | 1382 | 4132 SF |
| 176        | 1661 | 1740 | 1681 | 5082 SF |

2F PLAN

**A8.3**