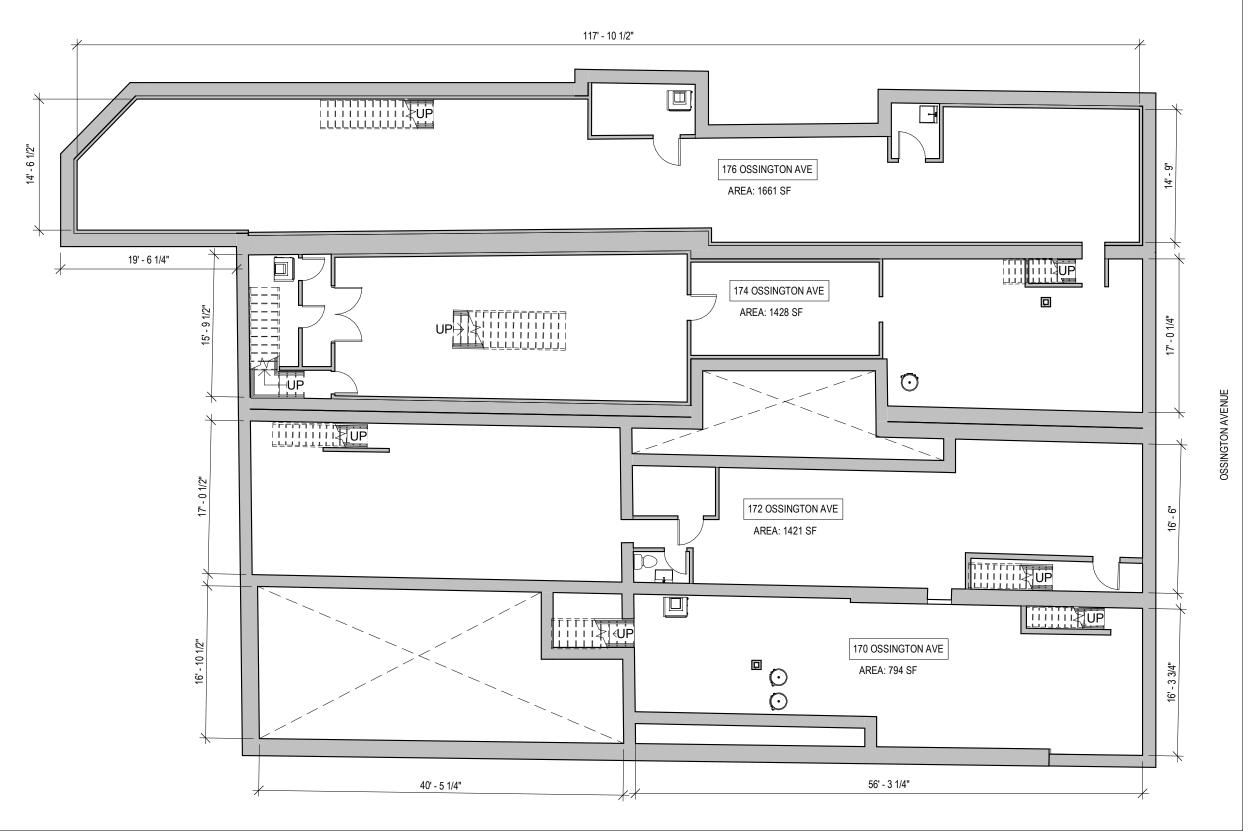

| ARE/ | AREA TABLE |      |      |         |
|------|------------|------|------|---------|
| UNIT | BM         | GF   | 2F   | TOTAL   |
| 170  | 794        | 1566 | 1795 | 4155 SF |
| 172  | 1421       | 1684 | 1554 | 4659 SF |
| 174  | 1428       | 1322 | 1382 | 4132 SF |
| 176  | 1661       | 1740 | 1681 | 5082 SF |

## **170-176 OSSINGTON**

170-176 OSSINGTON AVE, TORONTO, ON M6J 2Z7

PROJ NO SCALE DRAWN BY REVIEWED BY 2130 3/32" = 1'-0" NOA LC

BM PLAN

**A8.1** 

| AREA TABLE |      |      |      |         |
|------------|------|------|------|---------|
| UNIT       | BM   | GF   | 2F   | TOTAL   |
| 170        | 794  | 1566 | 1795 | 4155 SF |
| 172        | 1421 | 1684 | 1554 | 4659 SF |
| 174        | 1428 | 1322 | 1382 | 4132 SF |
| 176        | 1661 | 1740 | 1681 | 5082 SF |