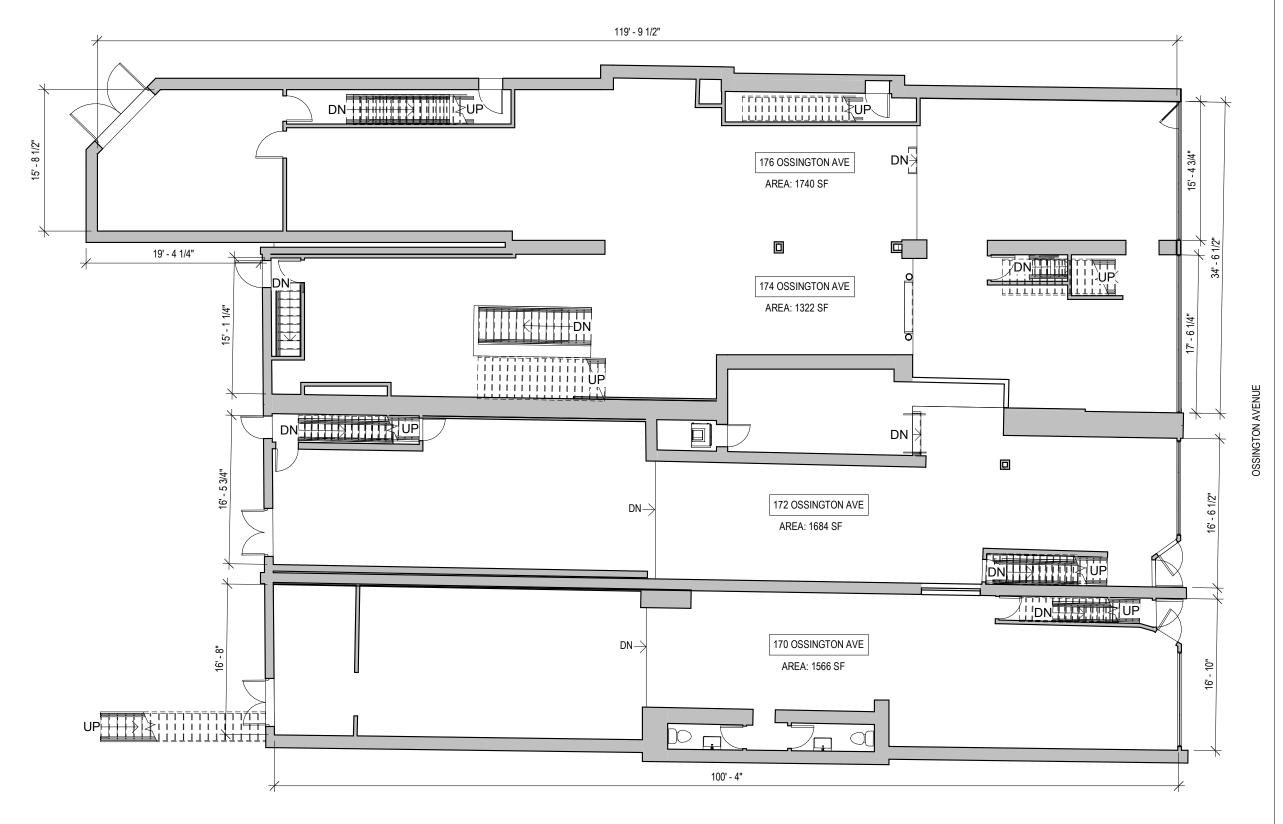

## 170-176 OSSINGTON AVE, TORONTO, ON M6J 2Z7

PROJ NO SCALE DRAWN BY REVIEWED BY 2130 3/32" = 1'-0" NOA LC

GF PLAN

A8.2

| AREA TABLE |      |      |      |         |
|------------|------|------|------|---------|
| UNIT       | BM   | GF   | 2F   | TOTAL   |
| 170        | 794  | 1566 | 1795 | 4155 SF |
| 172        | 1421 | 1684 | 1554 | 4659 SF |
| 174        | 1428 | 1322 | 1382 | 4132 SF |
| 176        | 1661 | 1740 | 1681 | 5082 SF |