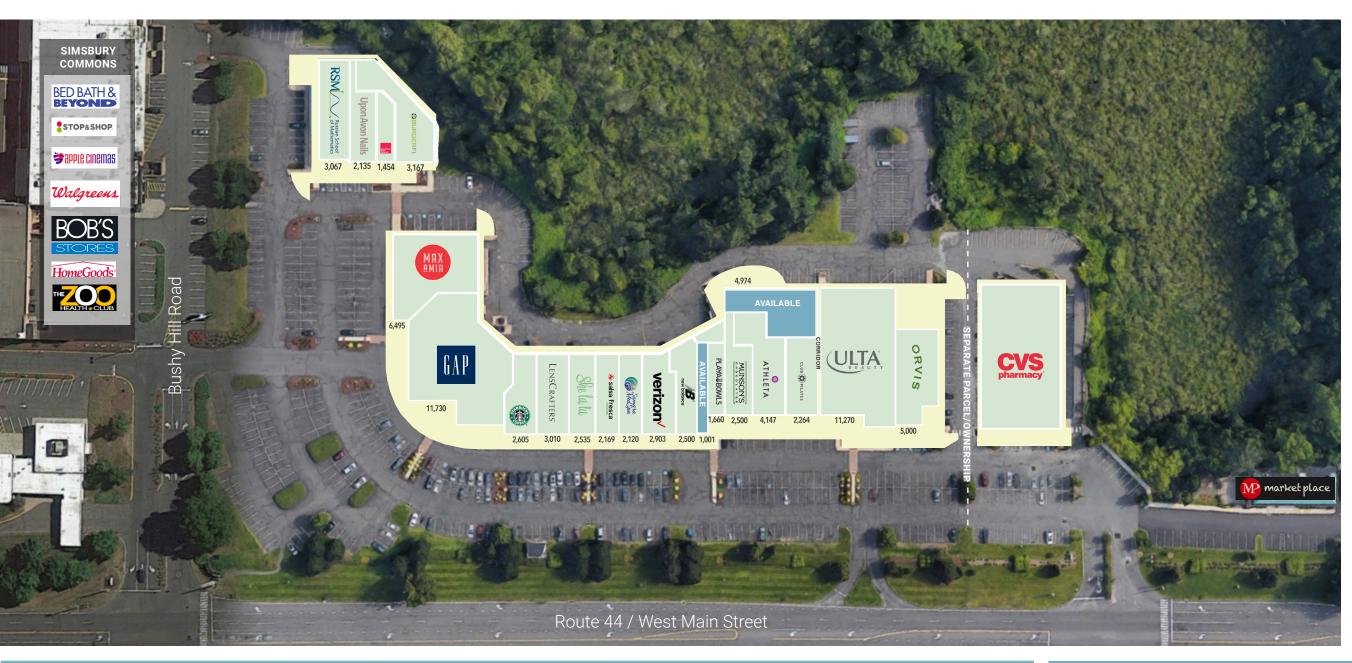

## Shopping as it should be

380 West Main street, Avon, CT 06001

**Location:** 380 W. Main Street, Avon, CT 0600

**Gross Leasing Area:** 79,107 SF

**Parking:** 5/1,000 SF

**Area Employers:** UConn Health Center, Connecticare, Chubb Insurance, EBAD,