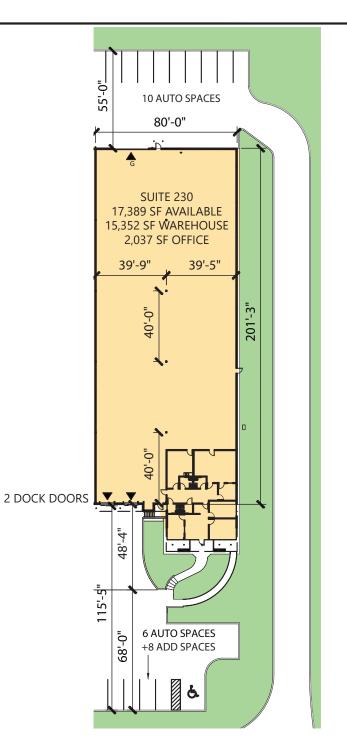

## PROLOGIS TRADEPORT

3105 Sweetwater Road Suite 230 Lawrenceville, GA 30044

## **Building #200**

| TOTAL BUILDING:    | 153,440 SF |
|--------------------|------------|
| SUITE AREA:        | 17,389 SF  |
| WAREHOUSE AREA:    | 15,352 SF  |
| OFFICE AREA:       | 2,037 SF   |
| ИIN. CLEAR HEIGHT: | ±24'-0"    |

AUTO PARKING: 22 TRAILER PARKING: 0

DOCK DOORS W/LEVELERS: 0
DOCK DOORS: 2
DRIVE-IN DOORS: 0
ON-GRADE DOORS: 1

## LEGEND:

- ▲ DOCK DOOR
- ▲ DOCK DOOR W/LEVELER
- DRIVE-IN DOOR
- ON-GRADE DOOR
- EDGE OF DOCK LEVELER

- LAND
- LEASED AREA
- VACANT AREA

3475 Piedmont Road, Suite 650 Atlanta, GA 30305 Telephone (404) 760-7200

05.31.24 Project #: 23.0002612

available suite plan

SCALE: NOT TO SCALE

NOTE: THIS CONCEPTUAL PLAN IS FOR MARKETING PURPOSES ONLY AND HAS BEEN PREPARED BASED ON PRELIMINARY AVAILABLE SITE INFORMATION DEEMED RELIABLE. ALL DIMENSION AREA CALCULATIONS ARE SUBJECT TO VERIFICATION BY A PROFESSIONAL ENGINEER FOR COMPLIANCE WITH ALL FEDERAL, STATE, AND LOCAL REGULATIONS.