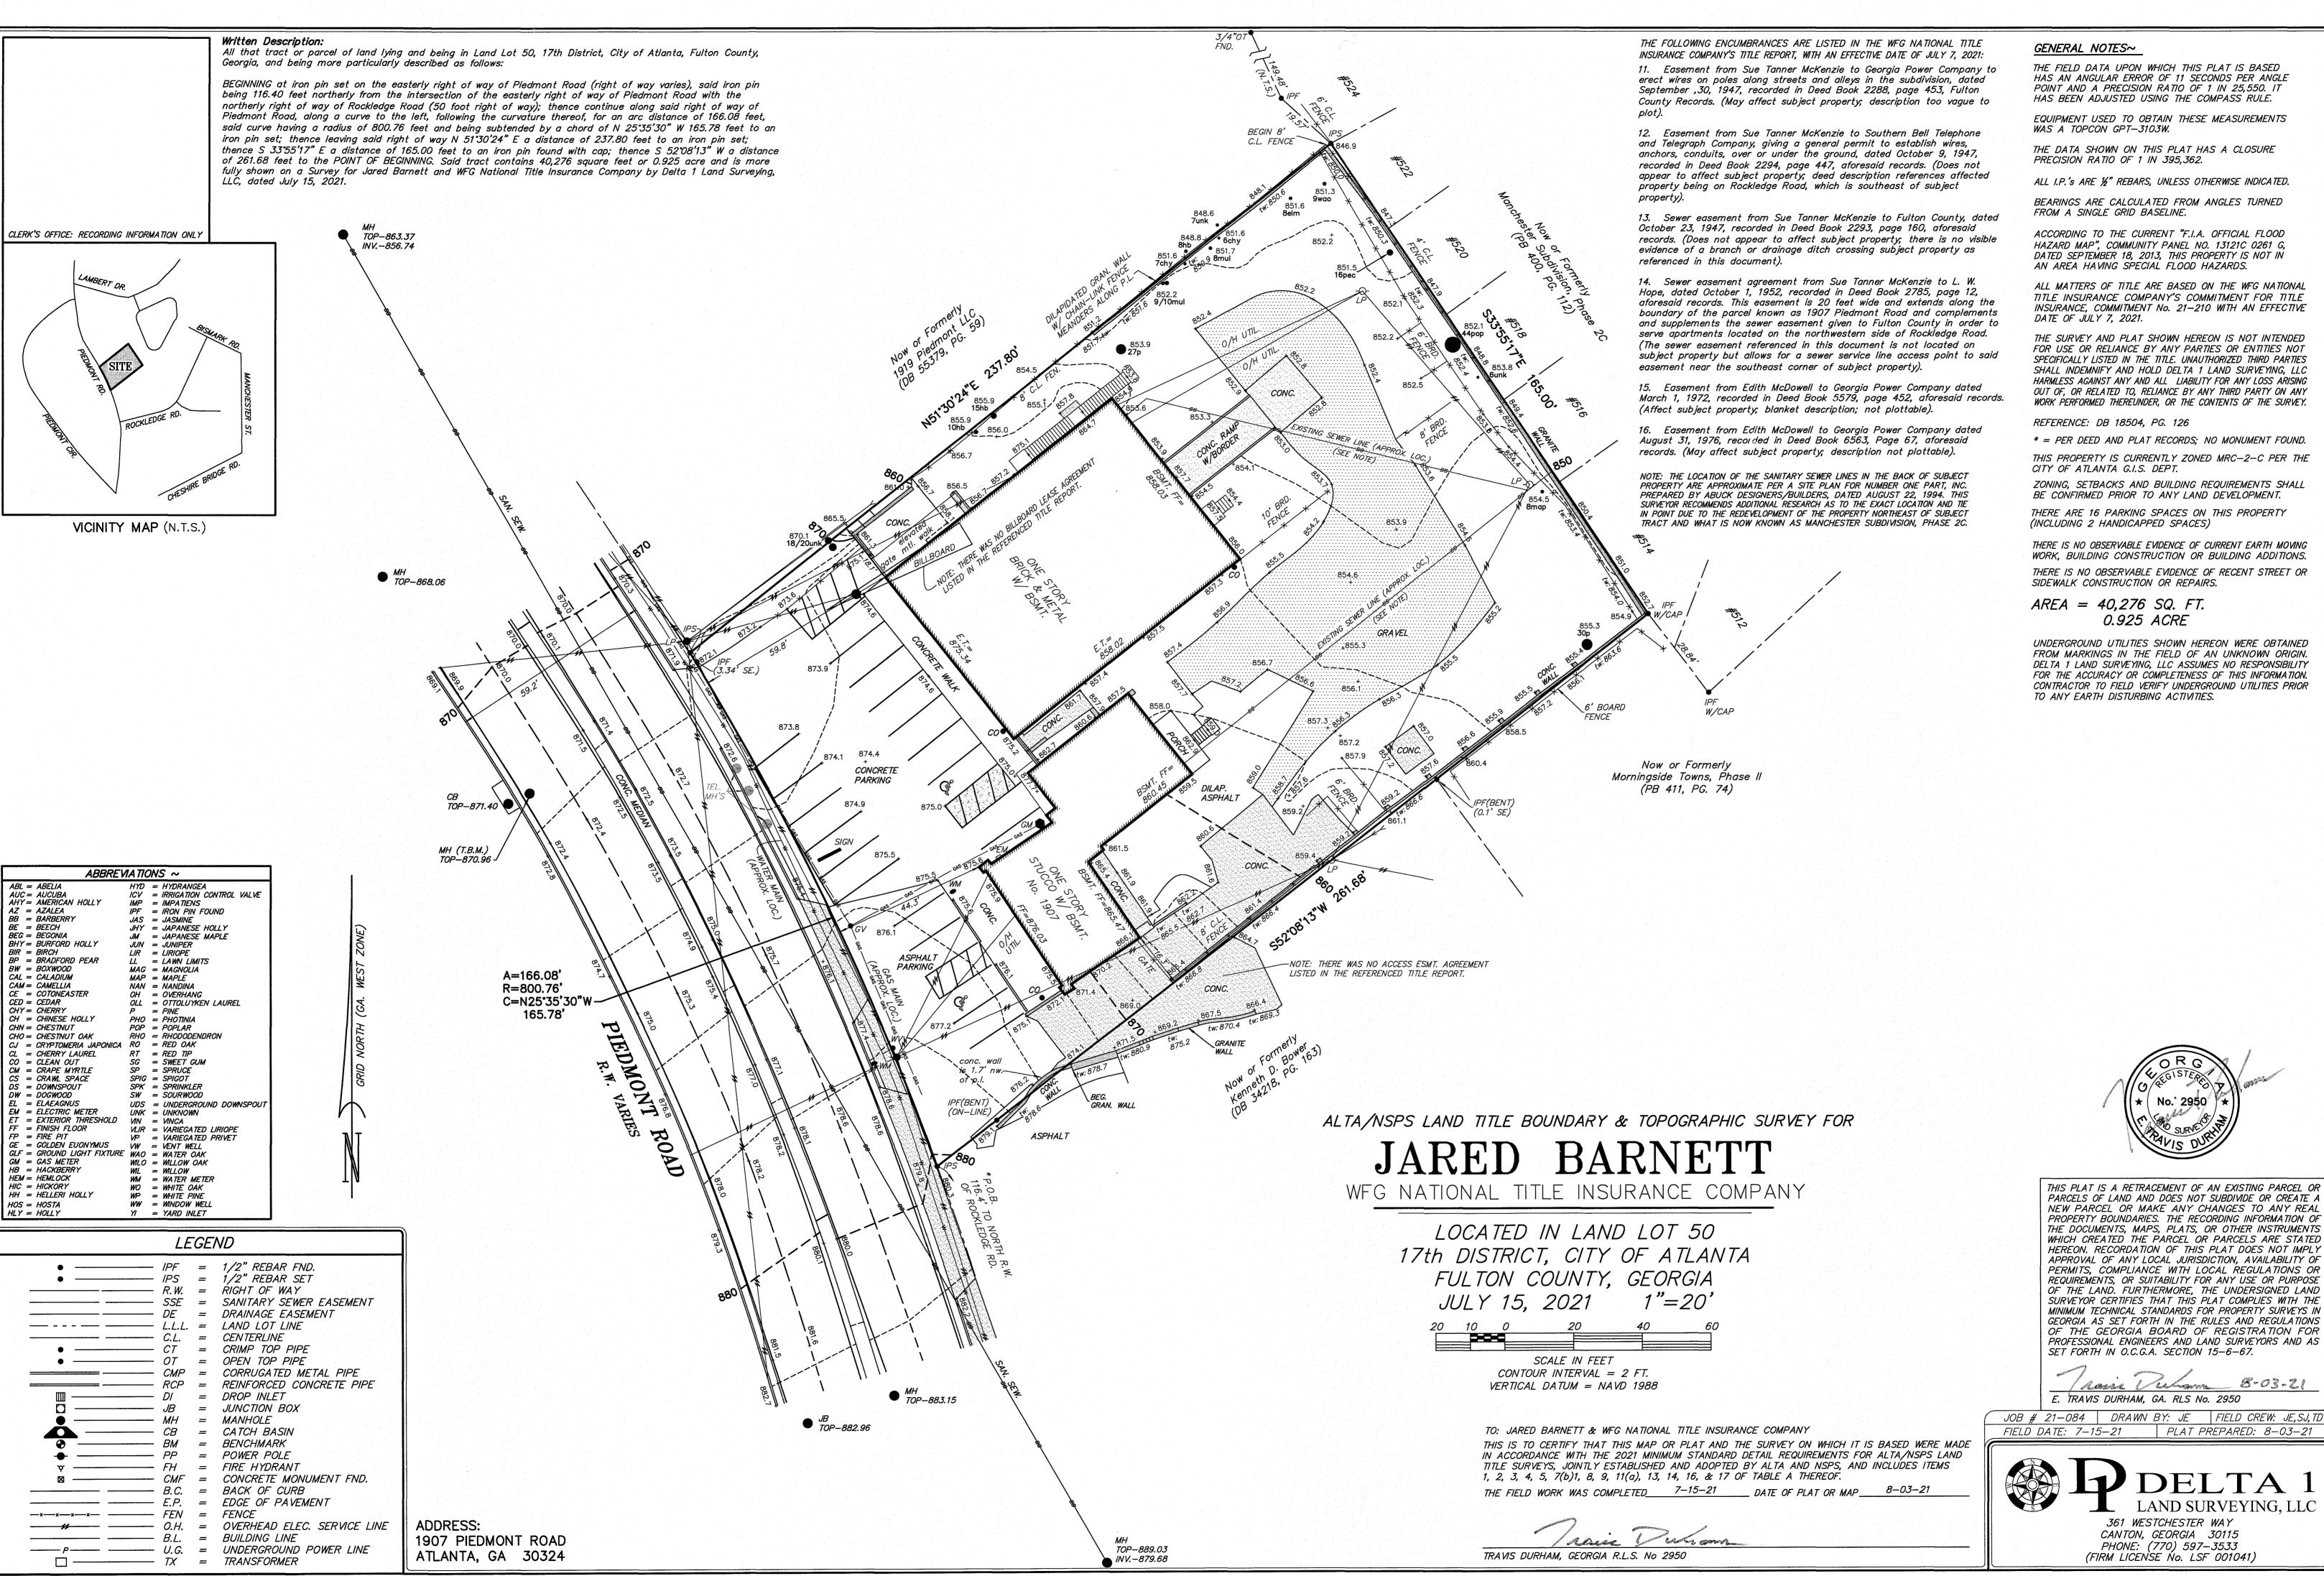

THE FIELD DATA UPON WHICH THIS PLAT IS BASED HAS AN ANGULAR ERROR OF 11 SECONDS PER ANGLE POINT AND A PRECISION RATIO OF 1 IN 25,550. IT HAS BEEN ADJUSTED USING THE COMPASS RULE.

EQUIPMENT USED TO OBTAIN THESE MEASUREMENTS

PRECISION RATIO OF 1 IN 395,362.

ALL I.P.'s ARE 1/2" REBARS, UNLESS OTHERWISE INDICATED.

FROM A SINGLE GRID BASELINE.

ACCORDING TO THE CURRENT "F.I.A. OFFICIAL FLOOD HAZARD MAP", COMMUNITY PANEL NO. 13121C 0261 G, DATED SEPTEMBER 18, 2013, THIS PROPERTY IS NOT IN AN AREA HAVING SPECIAL FLOOD HAZARDS.

ALL MATTERS OF TITLE ARE BASED ON THE WEG NATIONAL TITLE INSURANCE COMPANY'S COMMITMENT FOR TITLE INSURANCE, COMMITMENT No. 21-210 WITH AN EFFECTIVE

THE SURVEY AND PLAT SHOWN HEREON IS NOT INTENDED FOR USE OR RELIANCE BY ANY PARTIES OR ENTITIES NOT SPECIFICALLY LISTED IN THE TITLE. UNAUTHORIZED THIRD PARTIES SHALL INDEMNIFY AND HOLD DELTA 1 LAND SURVEYING, LLC HARMLESS AGAINST ANY AND ALL LIABILITY FOR ANY LOSS ARISING OUT OF, OR RELATED TO, RELIANCE BY ANY THIRD PARTY ON ANY WORK PERFORMED THEREUNDER, OR THE CONTENTS OF THE SURVEY.

REFERENCE: DB 18504, PG. 126

\* = PER DEED AND PLAT RECORDS; NO MONUMENT FOUND. THIS PROPERTY IS CURRENTLY ZONED MRC-2-C PER THE

ZONING, SETBACKS AND BUILDING REQUIREMENTS SHALL BE CONFIRMED PRIOR TO ANY LAND DEVELOPMENT.

THERE ARE 16 PARKING SPACES ON THIS PROPERTY (INCLUDING 2 HANDICAPPED SPACES)

THERE IS NO OBSERVABLE EVIDENCE OF CURRENT EARTH MOVING WORK, BUILDING CONSTRUCTION OR BUILDING ADDITIONS. THERE IS NO OBSERVABLE EVIDENCE OF RECENT STREET OR SIDEWALK CONSTRUCTION OR REPAIRS.

AREA = 40,276 SQ. FT.0.925 ACRE

UNDERGROUND UTILITIES SHOWN HEREON WERE OBTAINED FROM MARKINGS IN THE FIELD OF AN UNKNOWN ORIGIN. DELTA 1 LAND SURVEYING, LLC ASSUMES NO RESPONSIBILITY FOR THE ACCURACY OR COMPLETENESS OF THIS INFORMATION. CONTRACTOR TO FIELD VERIFY UNDERGROUND UTILITIES PRIOR TO ANY EARTH DISTURBING ACTIVITIES.

8-03-21