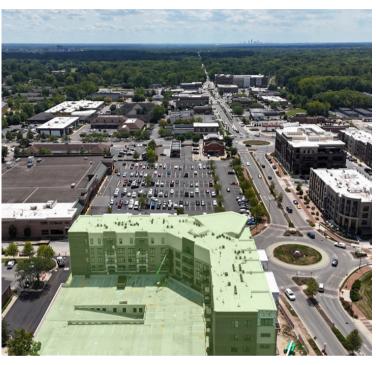

location provides high visibility and easy access, ensuring your brand is well-positioned to attract a diverse clientele.

The space offers flexibility to accommodate a variety of business needs. Join a well-maintained retail environment and become a part of Carmel's dynamic commercial landscape at Overture at Proscenium.



| DEMOGRAPHICS      | 3 MILES   | 5 MILES   | 10 MILES  |
|-------------------|-----------|-----------|-----------|
| Total Households  | 30,005    | 73,479    | 252,795   |
| Total Population  | 69,551    | 178,636   | 626,116   |
| Average HH Income | \$157,514 | \$169,021 | \$143,215 |

Traffic Count = 24,000 VPD

1215 South Rangeline Road, Carmel, IN 46032

#### SITE PLAN



www.ALOPG.com

1215 South Rangeline Road, Carmel, IN 46032

#### **DEVELOPMENT PHOTOS**









1215 South Rangeline Road, Carmel, IN 46032

#### RETAIL MAP