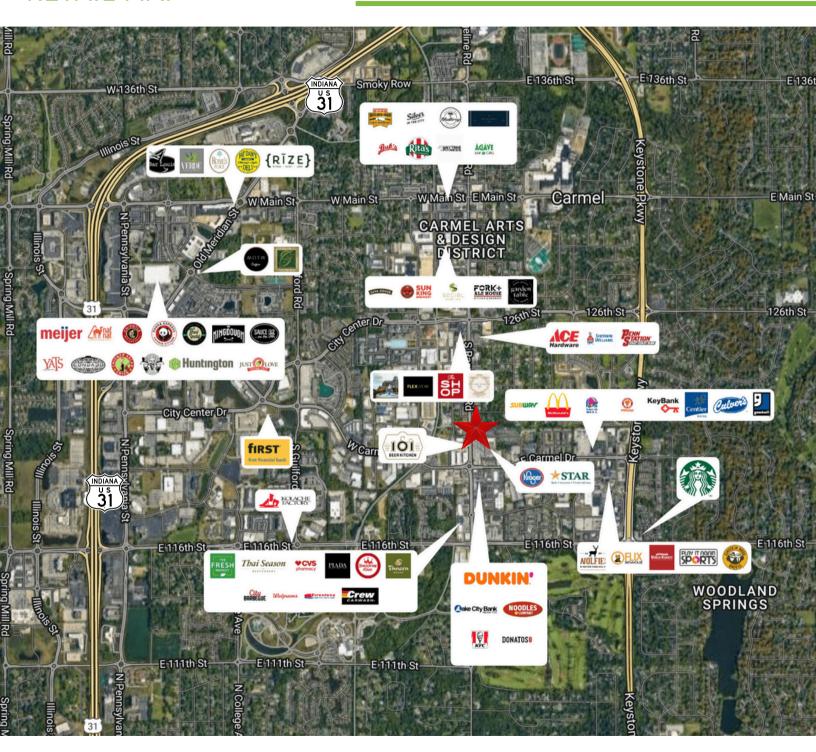

nd is well-positioned to attract a diverse clientele.

The space offers flexibility to accommodate a variety of business needs. Join a well-maintained retail environment and become a part of Carmel's dynamic commercial landscape at Overture at Proscenium.



| DEMOGRAPHICS      | 3 MILES   | 5 MILES   | 10 MILES  |
|-------------------|-----------|-----------|-----------|
| Total Households  | 30,005    | 73,479    | 252,795   |
| Total Population  | 69,551    | 178,636   | 626,116   |
| Average HH Income | \$157,514 | \$169,021 | \$143,215 |

Traffic Count = 24,000 VPD

1215 South Rangeline Road, Carmel, IN 46032

#### SITE PLAN



www.ALOPG.com

1215 South Rangeline Road, Carmel, IN 46032

#### **DEVELOPMENT PHOTOS**









1215 South Rangeline Road, Carmel, IN 46032

#### RETAIL MAP