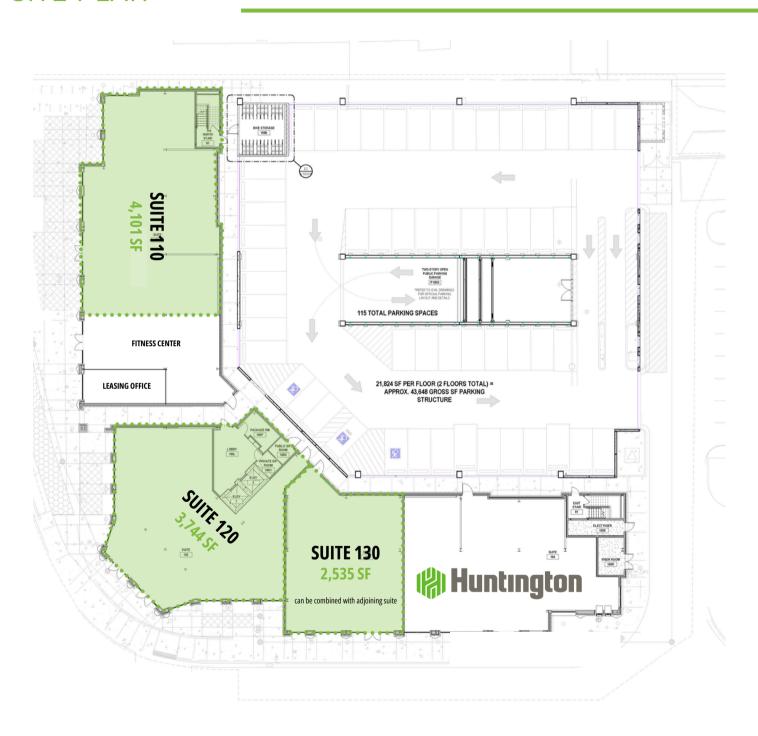

mel is a thriving community known for its upscale shopping, dining, and vibrant culture. The location provides high visibility and easy access, ensuring your brand is well-positioned to attract a diverse clientele.

The space offers flexibility to accommodate a variety of business needs. Join a well-maintained retail environment and become a part of Carmel's dynamic commercial landscape at Overture at Proscenium.



| DEMOGRAPHICS      | 3 MILES   | 5 MILES   | 10 MILES  |
|-------------------|-----------|-----------|-----------|
| Total Households  | 30,005    | 73,479    | 252,795   |
| Total Population  | 69,551    | 178,636   | 626,116   |
| Average HH Income | \$157,514 | \$169,021 | \$143,215 |

Traffic Count = 24,000 VPD

1215 South Rangeline Road, Carmel, IN 46032

#### SITE PLAN



www.ALOPG.com

1215 South Rangeline Road, Carmel, IN 46032

#### **DEVELOPMENT PHOTOS**









1215 South Rangeline Road, Carmel, IN 46032

#### RETAIL MAP