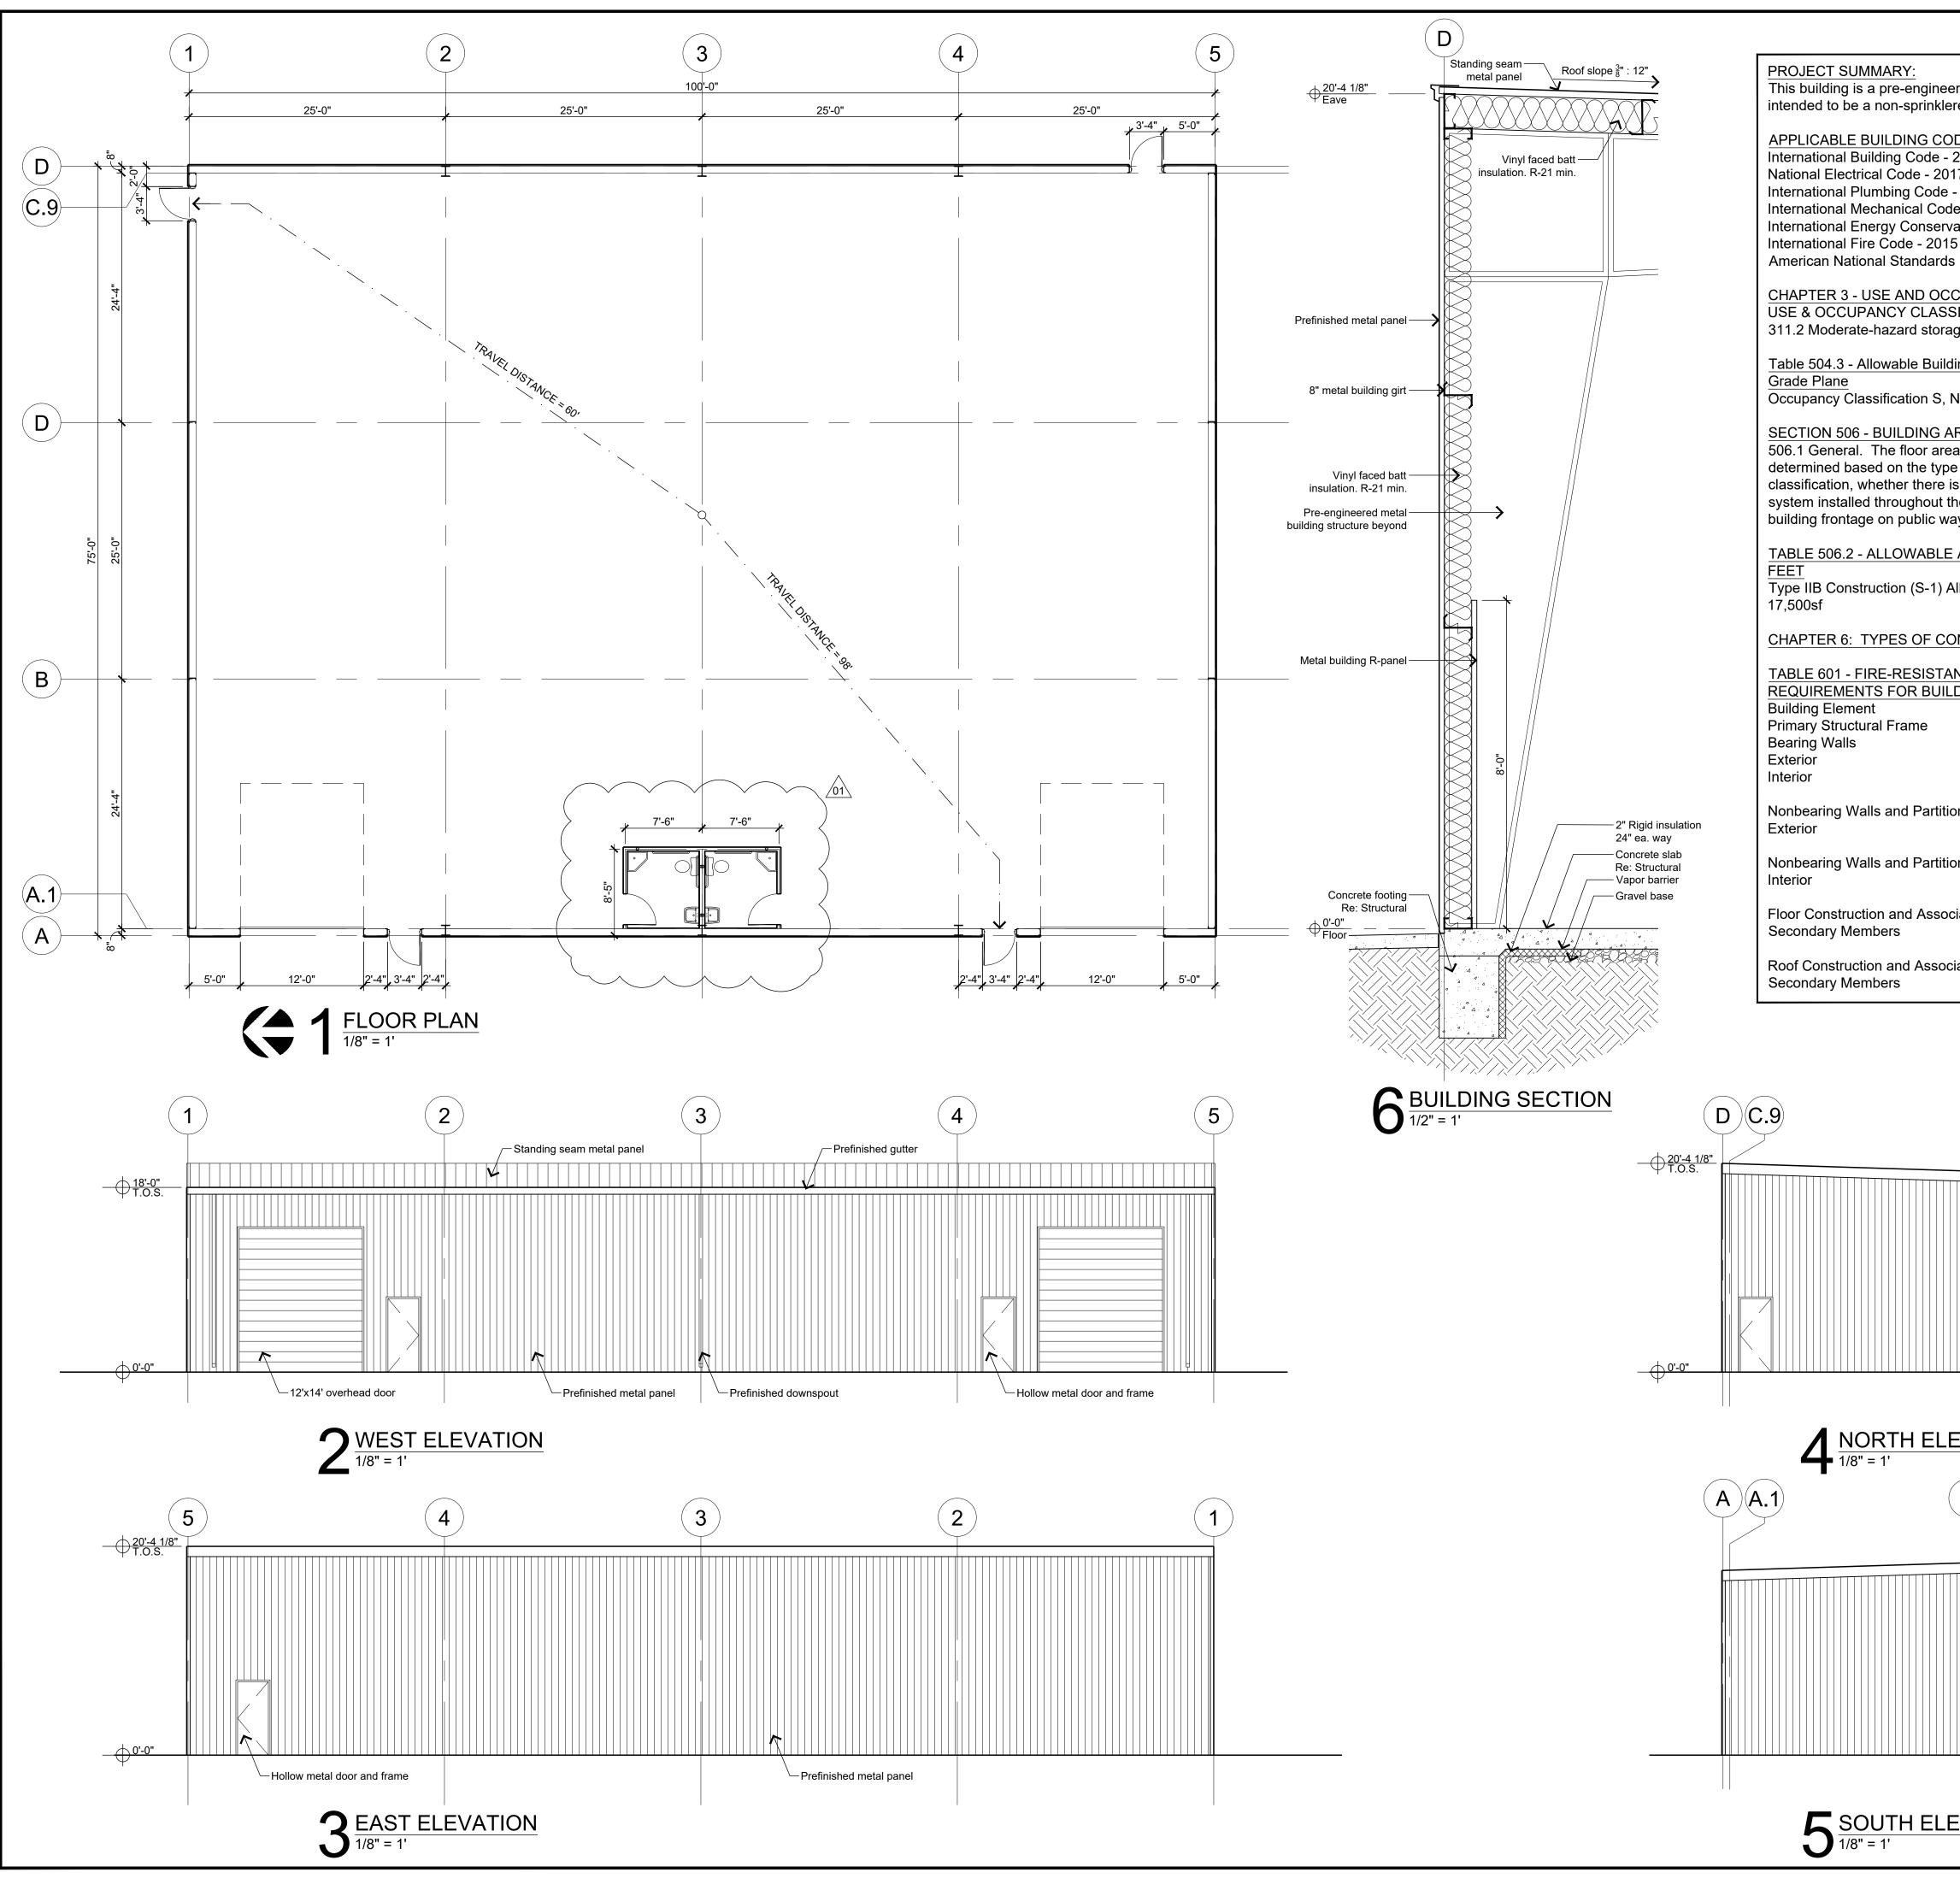

| eered metal building that is<br>dered 7,500sf warehouse.                                                                                                     | SECTION 602 - CONSTRUCTION CLASSIFICATION<br>602.1 General. Buildings and structures erected or to be<br>erected, altered, or extended in height or area shall be<br>classified as one of the five construction types defined in                                                                               |                                          |
|--------------------------------------------------------------------------------------------------------------------------------------------------------------|----------------------------------------------------------------------------------------------------------------------------------------------------------------------------------------------------------------------------------------------------------------------------------------------------------------|------------------------------------------|
| CODES<br>- 2015                                                                                                                                              | Section 602.2 through 602.5. The building elements shall have a fire-resistance rating not less than that specified in                                                                                                                                                                                         |                                          |
| 2017<br>le - 2015<br>ode - 2015                                                                                                                              | Table 601 and exterior walls shall have a fire-resistance rating of less than that specified in Table 602.                                                                                                                                                                                                     |                                          |
| ervation Code -2009<br>015                                                                                                                                   | 602.3 Type II. Types I and II construction are those types                                                                                                                                                                                                                                                     |                                          |
| ds Institute - 2009                                                                                                                                          | of construction in which the building elements listed in Table 601 are of noncombustible materials, except as permitted in                                                                                                                                                                                     |                                          |
| CCUPANY CLASSIFICATION<br>SSIFICATION - SECTION 311.2<br>rage, Group S-1                                                                                     | Section 603 and elsewhere in this code.<br>Table 1004.1.2 Maximum Floor Area Allowances per                                                                                                                                                                                                                    |                                          |
| ilding Height in Feet Above                                                                                                                                  | <u>Occupant</u><br>Moderate-hazard storage, Group S-1 - Warehouses – 500                                                                                                                                                                                                                                       |                                          |
| S, NS, Type II B is limited to 55'                                                                                                                           | gross Occupant Load Factor.<br>7,500sf provided, 15 total occupants.                                                                                                                                                                                                                                           | S                                        |
| AREA<br>rea of a building shall be<br>pe of construction, occupancy<br>e is an automatic sprinkler<br>t the building and the amount of<br>way or open space. | SECTION 1006 - NUMBER OF EXITS AND EXIT ACCESS<br>DOORWAYS<br>Table 1006.2.1 Spaces With One Exit or Exit Access<br>Doorway. Moderate-hazard storage, Group S-1<br>with a maximum occupant load of 29 and without a sprinkler<br>system shall have a maximum common path of egress<br>travel distance of 100'. |                                          |
| <u>E AREA FACTOR IN SQUARE</u>                                                                                                                               | SECTION 29 - MINIMUM PLUMBING FACILITIES                                                                                                                                                                                                                                                                       | 29th and High                            |
| ) Allowable area not sprinklered:                                                                                                                            | 2902.2 Separate Facilities. Where plumbing fixtures are required, separate facilities shall be provided for each sex.                                                                                                                                                                                          | 1929 SE. 29th St. OKC, OK                |
| CONSTRUCTION                                                                                                                                                 | Exceptions: 2. Separate facilities shall not be required<br>in structures or tenant spaces with a total occupant load,<br>including both employees and customers, of 15 or fewer.                                                                                                                              | 1929 SE. 29IN ST. UKU, UK                |
| <u>FANCE RATING</u><br>IILDING ELEMENTS (HOURS)                                                                                                              | 2902.6 Small Occupancies. Drinking fountains shall not be                                                                                                                                                                                                                                                      |                                          |
| Type IIB<br>0                                                                                                                                                | required for an occupant load of 15 or fewer.                                                                                                                                                                                                                                                                  |                                          |
| 0<br>0                                                                                                                                                       |                                                                                                                                                                                                                                                                                                                |                                          |
| itions                                                                                                                                                       |                                                                                                                                                                                                                                                                                                                | OF OKL                                   |
| 0, per table 602<br>itions                                                                                                                                   |                                                                                                                                                                                                                                                                                                                |                                          |
| 0                                                                                                                                                            |                                                                                                                                                                                                                                                                                                                | CRUSED SCH 2022                          |
| ociated<br>0                                                                                                                                                 |                                                                                                                                                                                                                                                                                                                | S. Co.                                   |
| ociated<br>0                                                                                                                                                 |                                                                                                                                                                                                                                                                                                                |                                          |
| D                                                                                                                                                            | B A.1 A                                                                                                                                                                                                                                                                                                        |                                          |
|                                                                                                                                                              |                                                                                                                                                                                                                                                                                                                |                                          |
|                                                                                                                                                              |                                                                                                                                                                                                                                                                                                                | ISSUES / REVISIONS<br>CONSTRCUTION SET   |
|                                                                                                                                                              |                                                                                                                                                                                                                                                                                                                | 02.15.2022<br>ADDENDUM 01<br>05.05.2022  |
|                                                                                                                                                              |                                                                                                                                                                                                                                                                                                                |                                          |
|                                                                                                                                                              |                                                                                                                                                                                                                                                                                                                |                                          |
|                                                                                                                                                              |                                                                                                                                                                                                                                                                                                                |                                          |
| LEVATION                                                                                                                                                     |                                                                                                                                                                                                                                                                                                                |                                          |
| В                                                                                                                                                            | D C.9 D                                                                                                                                                                                                                                                                                                        | project number:<br>22.04                 |
| $\mathbf{K}$ Roof slope $\frac{3}{8}$ :1                                                                                                                     | 2"                                                                                                                                                                                                                                                                                                             | date:<br>02.15.2022                      |
|                                                                                                                                                              |                                                                                                                                                                                                                                                                                                                | scale:                                   |
|                                                                                                                                                              |                                                                                                                                                                                                                                                                                                                | $\frac{1}{8}$ " = 1'-0"<br>sheet number: |
|                                                                                                                                                              |                                                                                                                                                                                                                                                                                                                | A211                                     |
|                                                                                                                                                              |                                                                                                                                                                                                                                                                                                                | FLOOR PLAN                               |
|                                                                                                                                                              |                                                                                                                                                                                                                                                                                                                | ELEVATIONS<br>WALL SECTION               |
| Prefinished                                                                                                                                                  | metal panel                                                                                                                                                                                                                                                                                                    |                                          |
| _EVATION                                                                                                                                                     |                                                                                                                                                                                                                                                                                                                |                                          |
|                                                                                                                                                              |                                                                                                                                                                                                                                                                                                                |                                          |