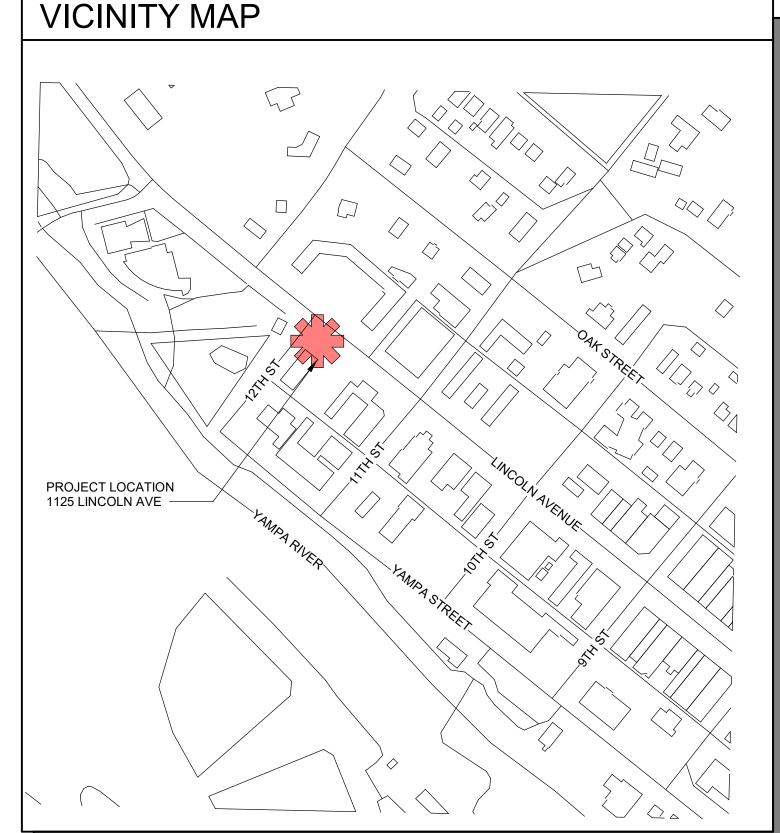

IFICATION TYPE V-B TABLE 506.2 ALLOWABLE AREA FACTOR IN SF CONSTRUCTION TYPE OCCUPANCY CLASSIFICATION S/NS TYPE V 6,000 CHAPTER 7 - FIRE AND SMOKE PROTECTION FEATURES NO REQUIREMENTS. EXISTING TO REMAIN. CHAPTER 9 - FIRE PROTECTION AND LIFE SAFETY SYSTEMS 903 - AUTOMATIC SPRINKLER SYSTEMS AUTOMATIC SPRINKLER SYSTEM IS NOT REQUIRED BASED ON OCCUPANCY THRESHOLDS. EXISTING BUILDING IS NOT SPRINKLED. 906.1 PORTABLE FIRE EXTINGUISHERS WHERE REQUIRED. PORTABLE FIRE EXTINGUISHERS SHALL BE PLACED WITH IN 75 FEET TRAVEL DISTANCE. PROVIDE UL RATED 2A:10B:C. 907 - FIRE ALARM AND DETECTION SYSTEM



FOR THE TASTING ROOM SHALL LIMITED TO 49 OCCUPANTS WITH POSTED

1006.2.1 EGRESS BASED ON OCCUPANT LOAD AND COMMON PATH OF EGRESS TRAVEL

MAXIMUM OCCUPANCY SIGNAGE.

TWO EXITS HAVE BEE PROVIDED.

DISTANCE



REVISION SYMBOL

SHEET NUMBER

DETAIL NUMBER

SHEET NUMBER

SHEET NUMBER

SHEET NUMBER

**INSULATION** 

**WOOD** 

<u>METAL</u>

ELEVATION NUMBER

BATT

RIGID

FINISH

ROUGH

BLOCKING

GLU-LAM

PLYWOOD

SECTION NUMBER

A6.0

INTERIOR ELEVATION

DRAWING SYMBOLS

\_\_\_\_100'-0"\_\_\_ T.O. PLYWOOD

4 4 4 4

<u>CONCRETE</u>

**MASONRY** 

FLOOR OR

DOOR TAG

WINDOW TAG

**ROOF TAG** 

WALL TAG

FLOOR TAG

FLOOR FINISH

PROPOSED

CONTOUR

CONTOUR

GRAPHIC KEY TO MATERIALS

COMPACTED FILL

**GROUT LIGHWEIGHT** 

CMU BLOCK

BRICK

STONE

**POROUS FILL** 

SPOT ELEVATION







**ARCHITECTURE** 

PLANNING

LANDSCAPE

INTERIORS

Copyright VERTICAL ARTS, INC.

All Rights Reserved

This document, and the ideas and designs

incorporated herein, as an instrument of professional service, is the prop