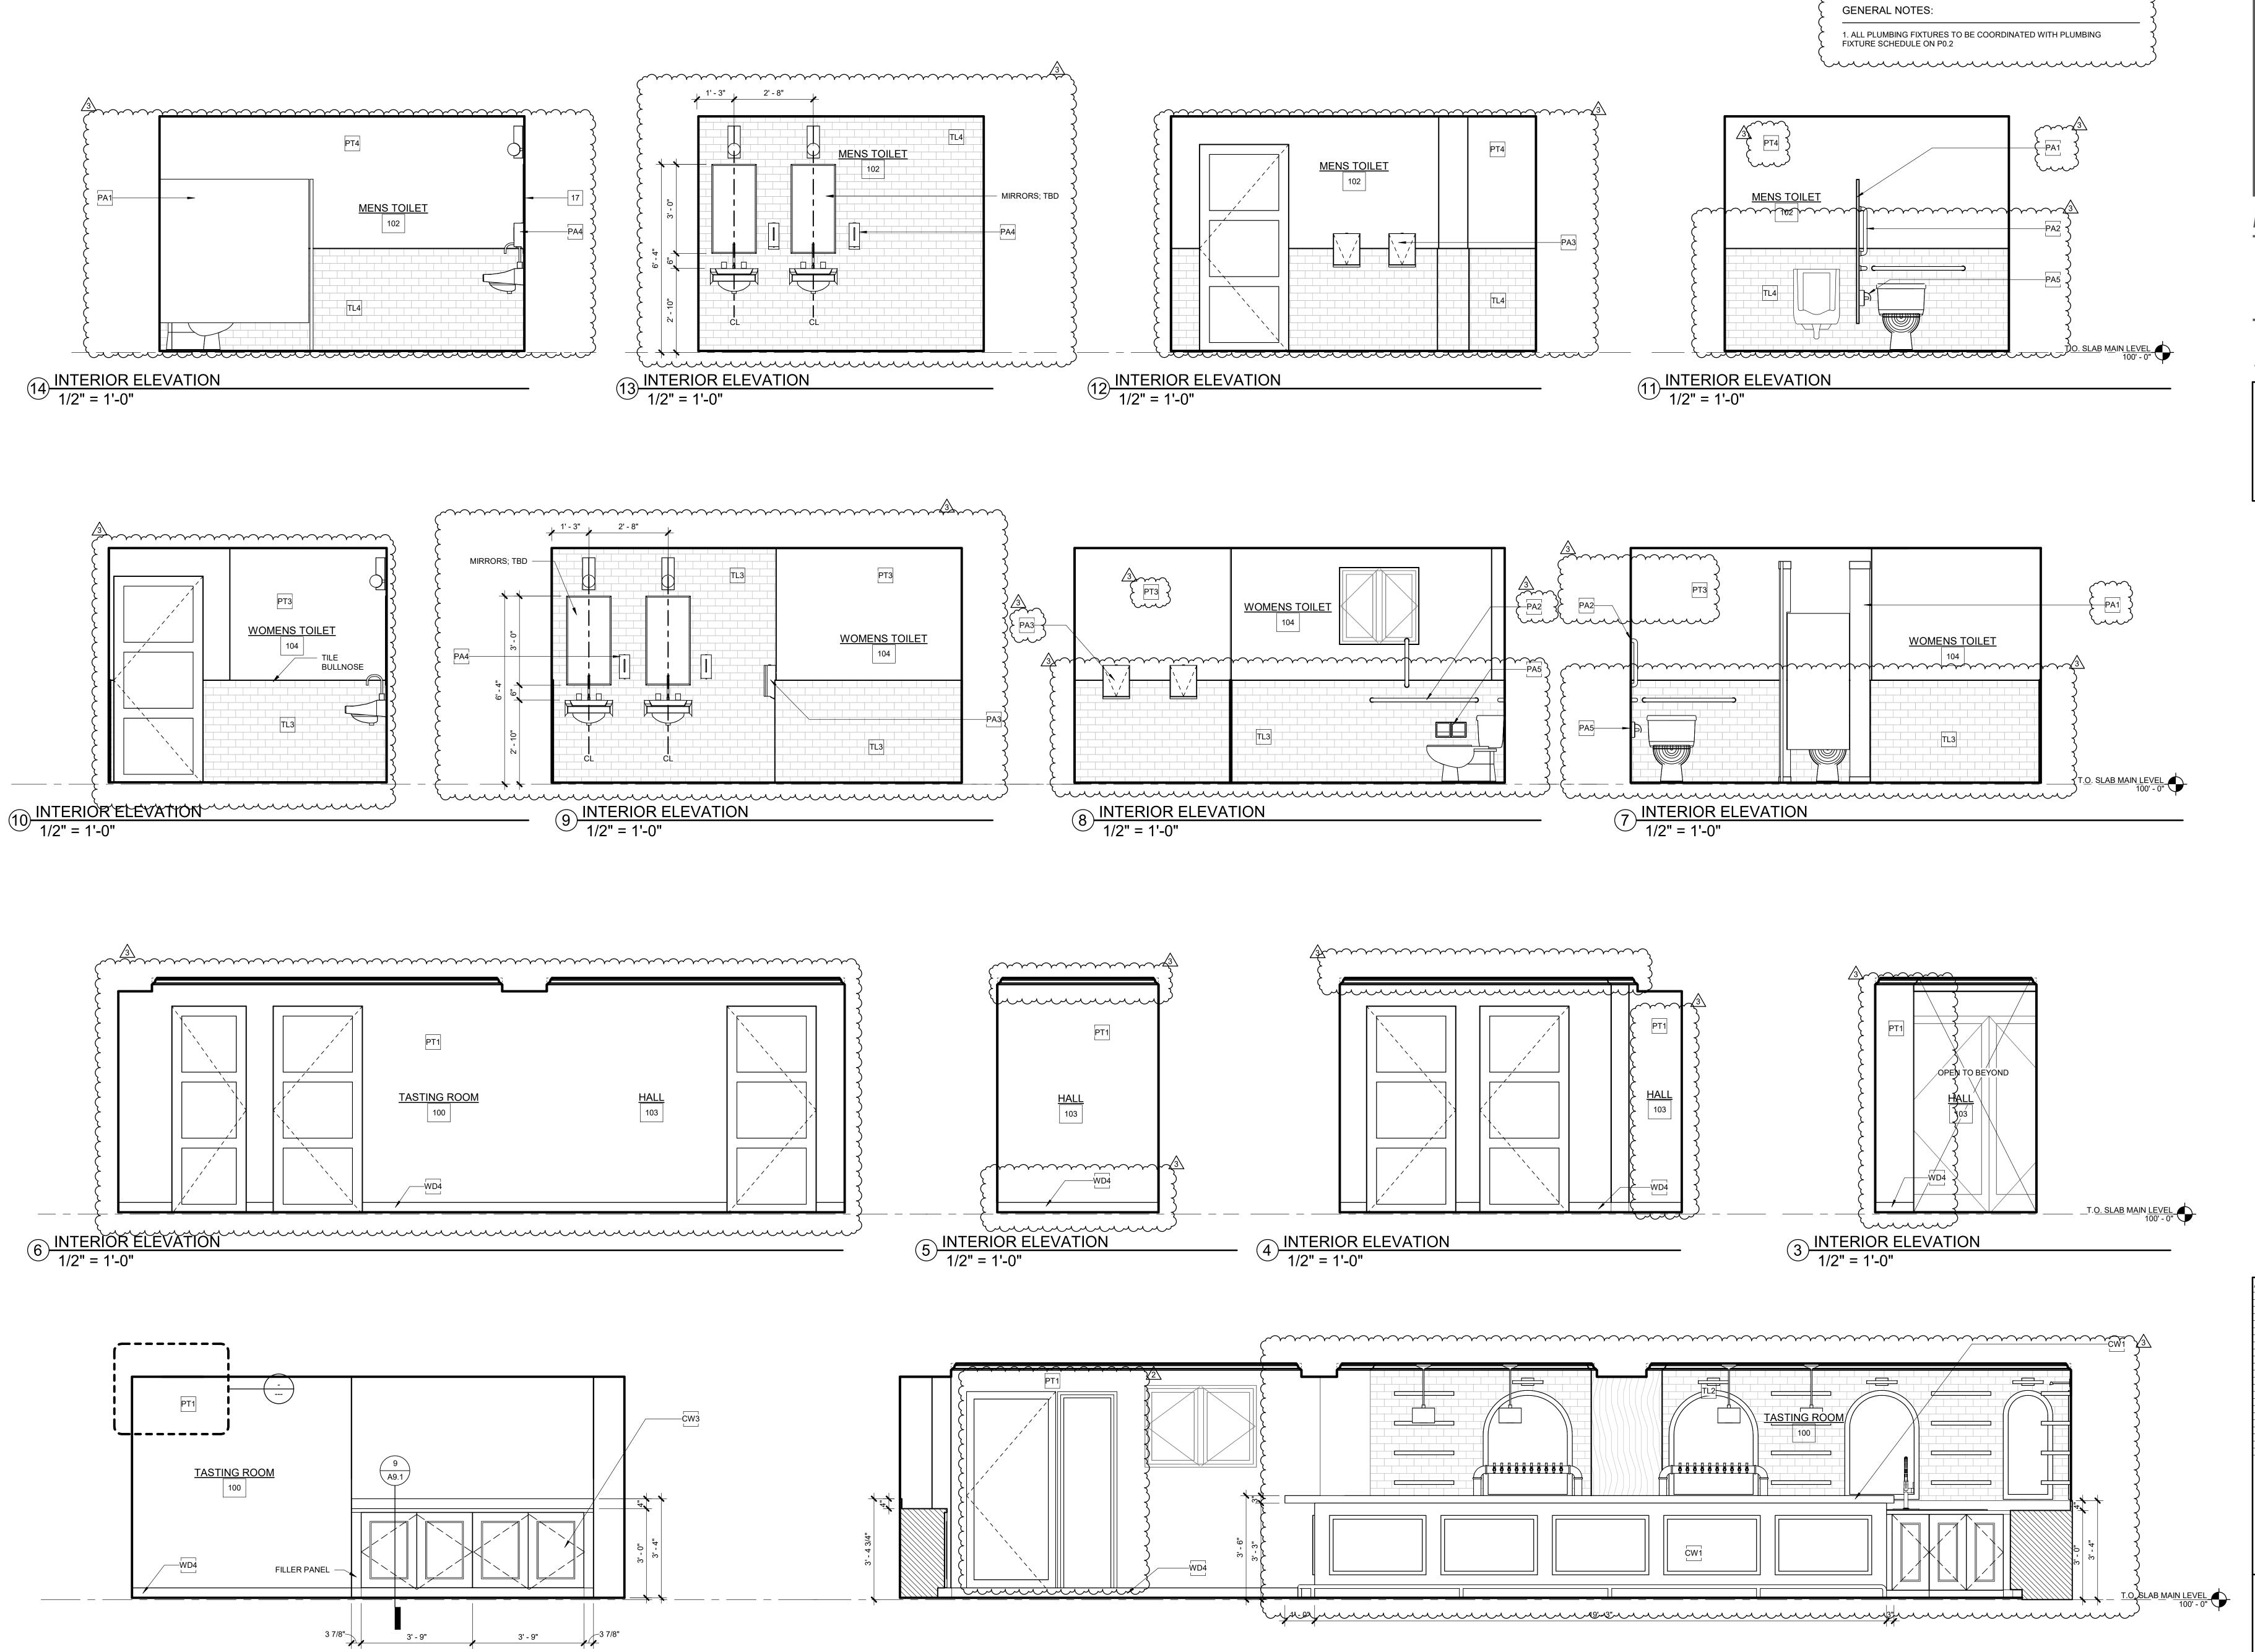

AN 1/4" = 1'-0"



Copyright VERTICAL ARTS, INC.
All Rights Reserved

This document, and the ideas and designs incorporated herein, as an instrument of professional service, is the property of Vertical Arts Inc. and is not to be used, in whole or in part, for any other project without the written authorization from a principal of Vertical Arts, Inc.

1125 LINCOLN AVE.
STEAMBOAT SPRINGS CO, 80487

SHEET NO.

TRUE

A7.1



Copyright VERTICAL ARTS, INC. All Rights Reserved

This document, and the ideas and designs incorporated herein, as an instrument of professional service, is the property of Vertical Arts Inc. and is not to be used, in whole or in part, for any other project without the written authorization from a principal of Vertical Arts, Inc.

DRAWING TITLE INTERIORS SHEET NO.

A8.1



1 INTERIOR ELEVATION
1/2" = 1'-0"

2 INTERIOR ELEVATION 1/2" = 1'-0"

ARCHITECTURE **PLANNING** LANDSCAPE

INTERIORS

Copyright VERTICAL ARTS, INC. All Rights Reserved This document, and the ideas and designs incorporated herein, as an instrument of professional service, is the property of Vertical Arts Inc. and is not to be used, in whole or in part, for any other project without the written authorization from a principal of Vertical Arts, Inc.

DRAWING TITLE INTERIORS

SHEET NO.

A8.2





Copyright VERTICAL ARTS, INC.
All Rights Reserved

This document, and the ideas and designs incorporated herein, as an instrument of professional service, is the property of Vertical Arts Inc. and is not to be used, in whole or in part, for any other project without the written authorization from a p