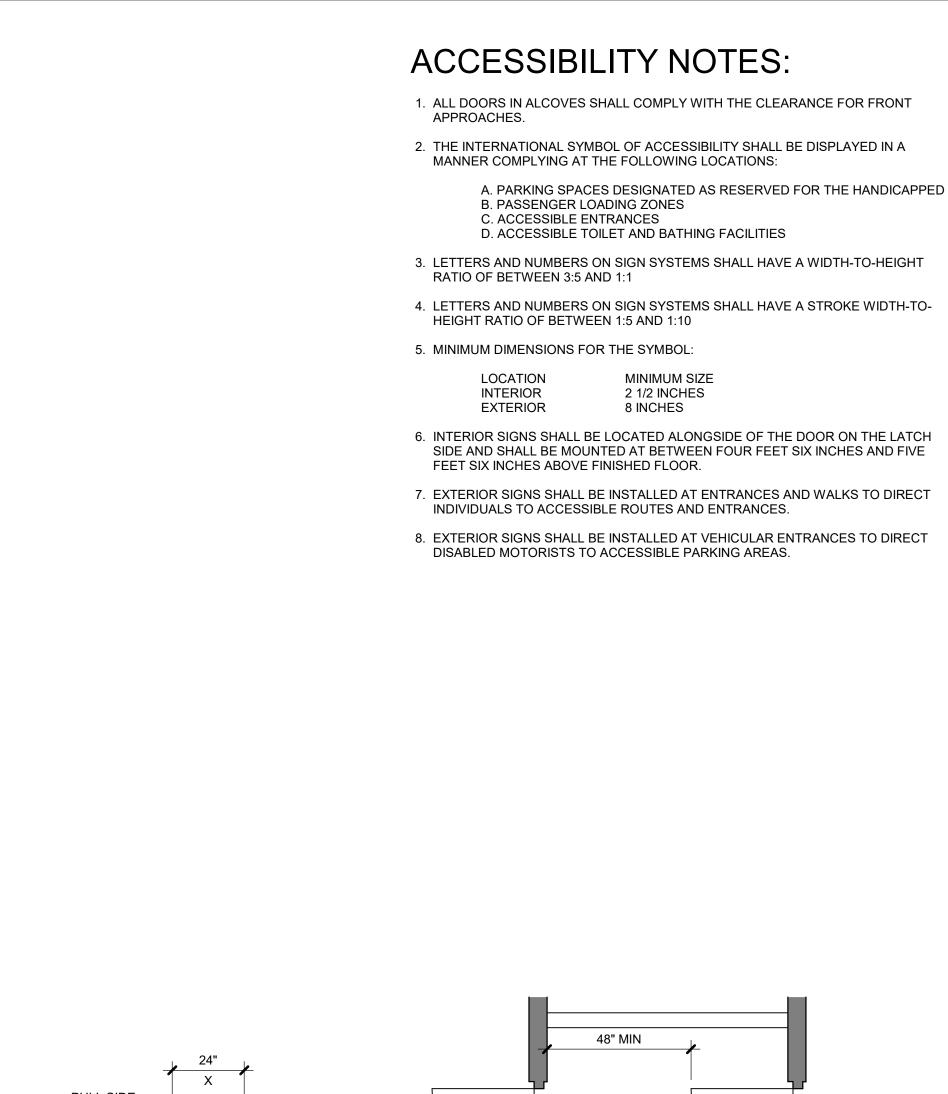

GHWEIGHT** 

CMU BLOCK

BRICK

STONE

**POROUS FILL** 

SPOT ELEVATION







**ARCHITECTURE** 

PLANNING

LANDSCAPE

INTERIORS

Copyright VERTICAL ARTS, INC.

All Rights Reserved

This document, and the ideas and designs

incorporated herein, as an instrument of professional service, is the property of Vertical
Arts Inc. and is not to be used, in whole or in part,

for any other project without the written uthorization from a principal of Vertical Arts, Inc.

MECHANICAL/PLUMBING ENGINEER G2 CONSULTING ENGINEERS, INC. 970.460.7400 CONTACT: DAVID MANRING ELECTRICAL ENGINEER 970.819.7848 1170 BLUE SAGE DRIVE STEAMBOAT SPRINGS, CO 80487 CONTACT: ANDREW WILDER

5000 GOODMAN ROAD TIMNATH, CO 80547 WILDER ENGINEERING

> ISSUE NAME DAT DRAWING TITLE

**GENERAL** INFORMATION SHEET

SHEET NO.









SANITARY NAPKIN

DISPOSAL

SEAT HEIGHT 17" - 19"

60"w x 59" CLEAR SPACE REQ'D.

AT TOILET

54" MIN

8" 2 ROLL TOILET

PAPER DISPENSER

39" - 41"

2" MAX 42" MIN

SIDE ELEVATION

B TYPICAL ACCESSIBLE TOILET

36" MIN

**FRONT ELEVATION** 

- PLACE MANUAL

OVERRIDE, IF PRESENT,

AT OPEN SIDE OF TOILET



HINGE-SIDE APPROACHES - SWINGING DOORS







2-HINGED DOORS IN SERIES







2-HINGED DOORS IN SERIES



HINGED DOOR

BLOCKING BEHIND MIRROR

WITH TILE. SEE INTERIOR

30"w x 48" CLEAR SPACE

FRONT ELEVATION

REQ'D.AT SINK

FOR LEVELING

SIDE ELEVATION

PROTECT AGAINST CONTACT.

FRONT APPROACHES - SWINGING DOORS

DETAIL

(A) TYPICAL ACCESSIBLE LAVATORY AND MIRROR

1. EXPOSED HOT WATER AND DRAIN PIPES UNDER SINK SHALL BE INSULATED TO

2. 3'-10" MAX. TO ALL OPERABLE PARTS (EG. PAPER TOWEL