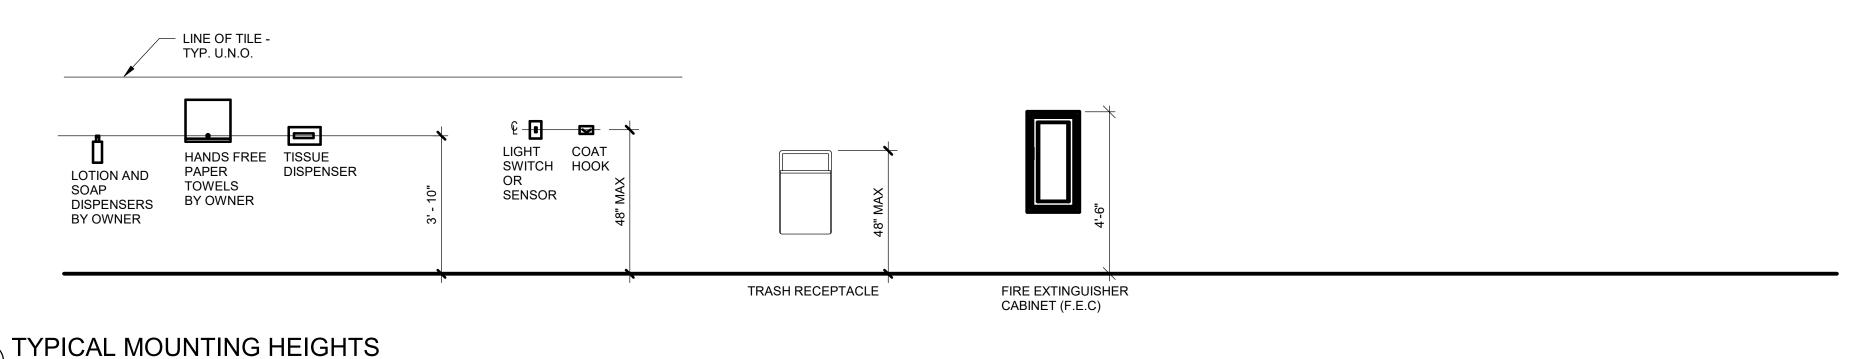

WEIGHT** 

CMU BLOCK

BRICK

STONE

**POROUS FILL** 

SPOT ELEVATION







**ARCHITECTURE** 

PLANNING

LANDSCAPE

INTERIORS

Copyright VERTICAL ARTS, INC.

All Rights Reserved

This document, and the ideas and designs

incorporated herein, as an instrument of professional service, is the property of Vertical
Arts Inc. and is not to be used, in whole or in part,

for any other project without the written uthorization from a principal of Vertical Arts, Inc.

MECHANICAL/PLUMBING ENGINEER G2 CONSULTING ENGINEERS, INC. 970.460.7400 CONTACT: DAVID MANRING ELECTRICAL ENGINEER 970.819.7848 1170 BLUE SAGE DRIVE STEAMBOAT SPRINGS, CO 80487 CONTACT: ANDREW WILDER

5000 GOODMAN ROAD TIMNATH, CO 80547 WILDER ENGINEERING

> ISSUE NAME DAT DRAWING TITLE

**GENERAL** INFORMATION SHEET

SHEET NO.









SANITARY NAPKIN

DISPOSAL

SEAT HEIGHT 17" - 19"

60"w x 59" CLEAR SPACE REQ'D.

AT TOILET

54" MIN

8" 2 ROLL TOILET

PAPER DISPENSER

39" - 41"

2" MAX 42" MIN

SIDE ELEVATION

B TYPICAL ACCESSIBLE TOILET

36" MIN

**FRONT ELEVATION** 

- PLACE MANUAL

OVERRIDE, IF PRESENT,

AT OPEN SIDE OF TOILET



HINGE-SIDE APPROACHES - SWINGING DOORS







2-HINGED DOORS IN SERIES







2-HINGED DOORS IN SERIES



HINGED DOOR

BLOCKING BEHIND MIRROR

WITH TILE. SEE INTERIOR

30"w x 48" CLEAR SPACE

FRONT ELEVATION

REQ'D.AT SINK

FOR LEVELING

SIDE ELEVATION

PROTECT AGAINST CONTACT.

FRONT APPROACHES - SWINGING DOORS

DETAIL

(A) TYPICAL ACCESSIBLE LAVATORY AND MIRROR

1. EXPOSED HOT WATER AND DRAIN PIPES UNDER SINK SHALL BE INSULATED TO

2. 3'-10" MAX. TO ALL OPERABLE PARTS (EG. PAPER TOWEL DI