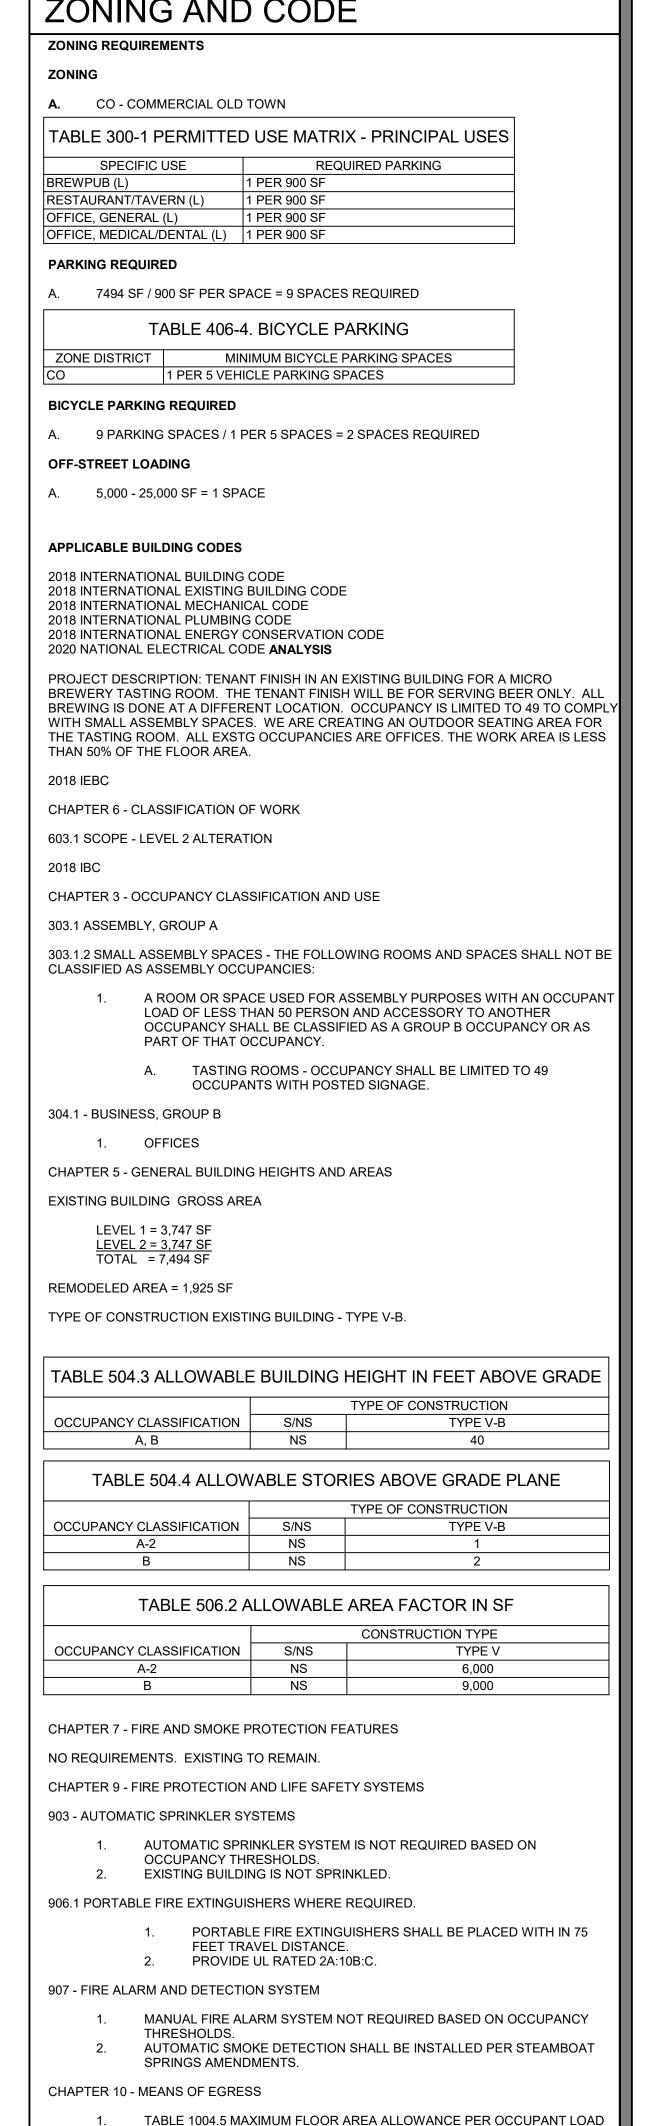

LDING - TYPE V-B. TABLE 504.3 ALLOWABLE BUILDING HEIGHT IN FEET ABOVE GRADE TYPE OF CONSTRUCTION OCCUPANCY CLASSIFICATION S/NS TYPE V-B NS TABLE 504.4 ALLOWABLE STORIES ABOVE GRADE PLANE S/NS OCCUPANCY CLASSIFICATION TYPE V-B TABLE 506.2 ALLOWABLE AREA FACTOR IN SF CONSTRUCTION TYPE OCCUPANCY CLASSIFICATION S/NS TYPE V 6,000 CHAPTER 7 - FIRE AND SMOKE PROTECTION FEATURES NO REQUIREMENTS. EXISTING TO REMAIN. CHAPTER 9 - FIRE PROTECTION AND LIFE SAFETY SYSTEMS 903 - AUTOMATIC SPRINKLER SYSTEMS AUTOMATIC SPRINKLER SYSTEM IS NOT REQUIRED BASED ON OCCUPANCY THRESHOLDS. EXISTING BUILDING IS NOT SPRINKLED. 906.1 PORTABLE FIRE EXTINGUISHERS WHERE REQUIRED. PORTABLE FIRE EXTINGUISHERS SHALL BE PLACED WITH IN 75 FEET TRAVEL DISTANCE. PROVIDE UL RATED 2A:10B:C. 907 - FIRE ALARM AND DETECTION SYSTEM



FOR THE TASTING ROOM SHALL LIMITED TO 49 OCCUPANTS WITH POSTED

1006.2.1 EGRESS BASED ON OCCUPANT LOAD AND COMMON PATH OF EGRESS TRAVEL

MAXIMUM OCCUPANCY SIGNAGE.

TWO EXITS HAVE BEE PROVIDED.

DISTANCE



REVISION SYMBOL

SHEET NUMBER

DETAIL NUMBER

SHEET NUMBER

SHEET NUMBER

SHEET NUMBER

**INSULATION** 

**WOOD** 

<u>METAL</u>

ELEVATION NUMBER

BATT

RIGID

FINISH

ROUGH

BLOCKING

GLU-LAM

PLYWOOD

SECTION NUMBER

A6.0

INTERIOR ELEVATION

DRAWING SYMBOLS

\_\_\_\_100'-0"\_\_\_ T.O. PLYWOOD

4 4 4 4

<u>CONCRETE</u>

**MASONRY** 

FLOOR OR

DOOR TAG

WINDOW TAG

**ROOF TAG** 

WALL TAG

FLOOR TAG

FLOOR FINISH

PROPOSED

CONTOUR

CONTOUR

GRAPHIC KEY TO MATERIALS

COMPACTED FILL

**GROUT LIGHWEIGHT** 

CMU BLOCK

BRICK

STONE

**POROUS FILL** 

SPOT ELEVATION







**ARCHITECTU