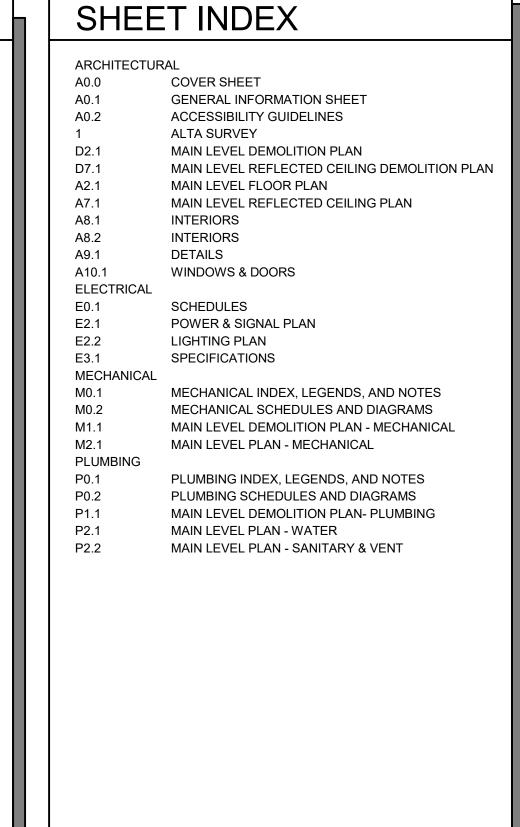

DETECTION SYSTEM



FOR THE TASTING ROOM SHALL LIMITED TO 49 OCCUPANTS WITH POSTED

1006.2.1 EGRESS BASED ON OCCUPANT LOAD AND COMMON PATH OF EGRESS TRAVEL

MAXIMUM OCCUPANCY SIGNAGE.

TWO EXITS HAVE BEE PROVIDED.

DISTANCE



REVISION SYMBOL

SHEET NUMBER

DETAIL NUMBER

SHEET NUMBER

SHEET NUMBER

SHEET NUMBER

**INSULATION** 

**WOOD** 

<u>METAL</u>

ELEVATION NUMBER

BATT

RIGID

FINISH

ROUGH

BLOCKING

GLU-LAM

PLYWOOD

SECTION NUMBER

A6.0

INTERIOR ELEVATION

DRAWING SYMBOLS

\_\_\_\_100'-0"\_\_\_ T.O. PLYWOOD

4 4 4 4

<u>CONCRETE</u>

**MASONRY** 

FLOOR OR

DOOR TAG

WINDOW TAG

**ROOF TAG** 

WALL TAG

FLOOR TAG

FLOOR FINISH

PROPOSED

CONTOUR

CONTOUR

GRAPHIC KEY TO MATERIALS

COMPACTED FILL

**GROUT LIGHWEIGHT** 

CMU BLOCK

BRICK

STONE

**POROUS FILL** 

SPOT ELEVATION







**ARCHITECTURE** 

PLANNING

LANDSCAPE

INTERIORS

Copyright VERTICAL ARTS, INC.

All Rights Reserved

This document, and the ideas and designs

incorporated herein, as an instrument of professional service, is the property of Vertical
Arts Inc. and is not to be used, in whole or in part,

for any other project without the written uthorization from a principal of Vertical Arts, Inc.

MECHANICAL/PLUMBING ENGINEER G2 CONSULTING ENGINEERS, INC. 970.460.7400 CONTACT: DAVID MANRING ELECTRICAL ENGINEER 970.819.7848 1170 BLUE SAGE DRIVE STEAMBOAT SPRINGS, CO 80487 CONTACT: ANDREW WILDER

5000 GOODMAN ROAD TIMNATH, CO 80547 WILDER ENGINEERING

> ISSUE NAME DAT DRAWING TITLE

**GENERAL** INFORMATION SHEET

SHEET NO.









SANITARY NAPKIN

DISPOSAL

SEAT HEIGHT 17" - 19"

60"w x 59" CLEAR S