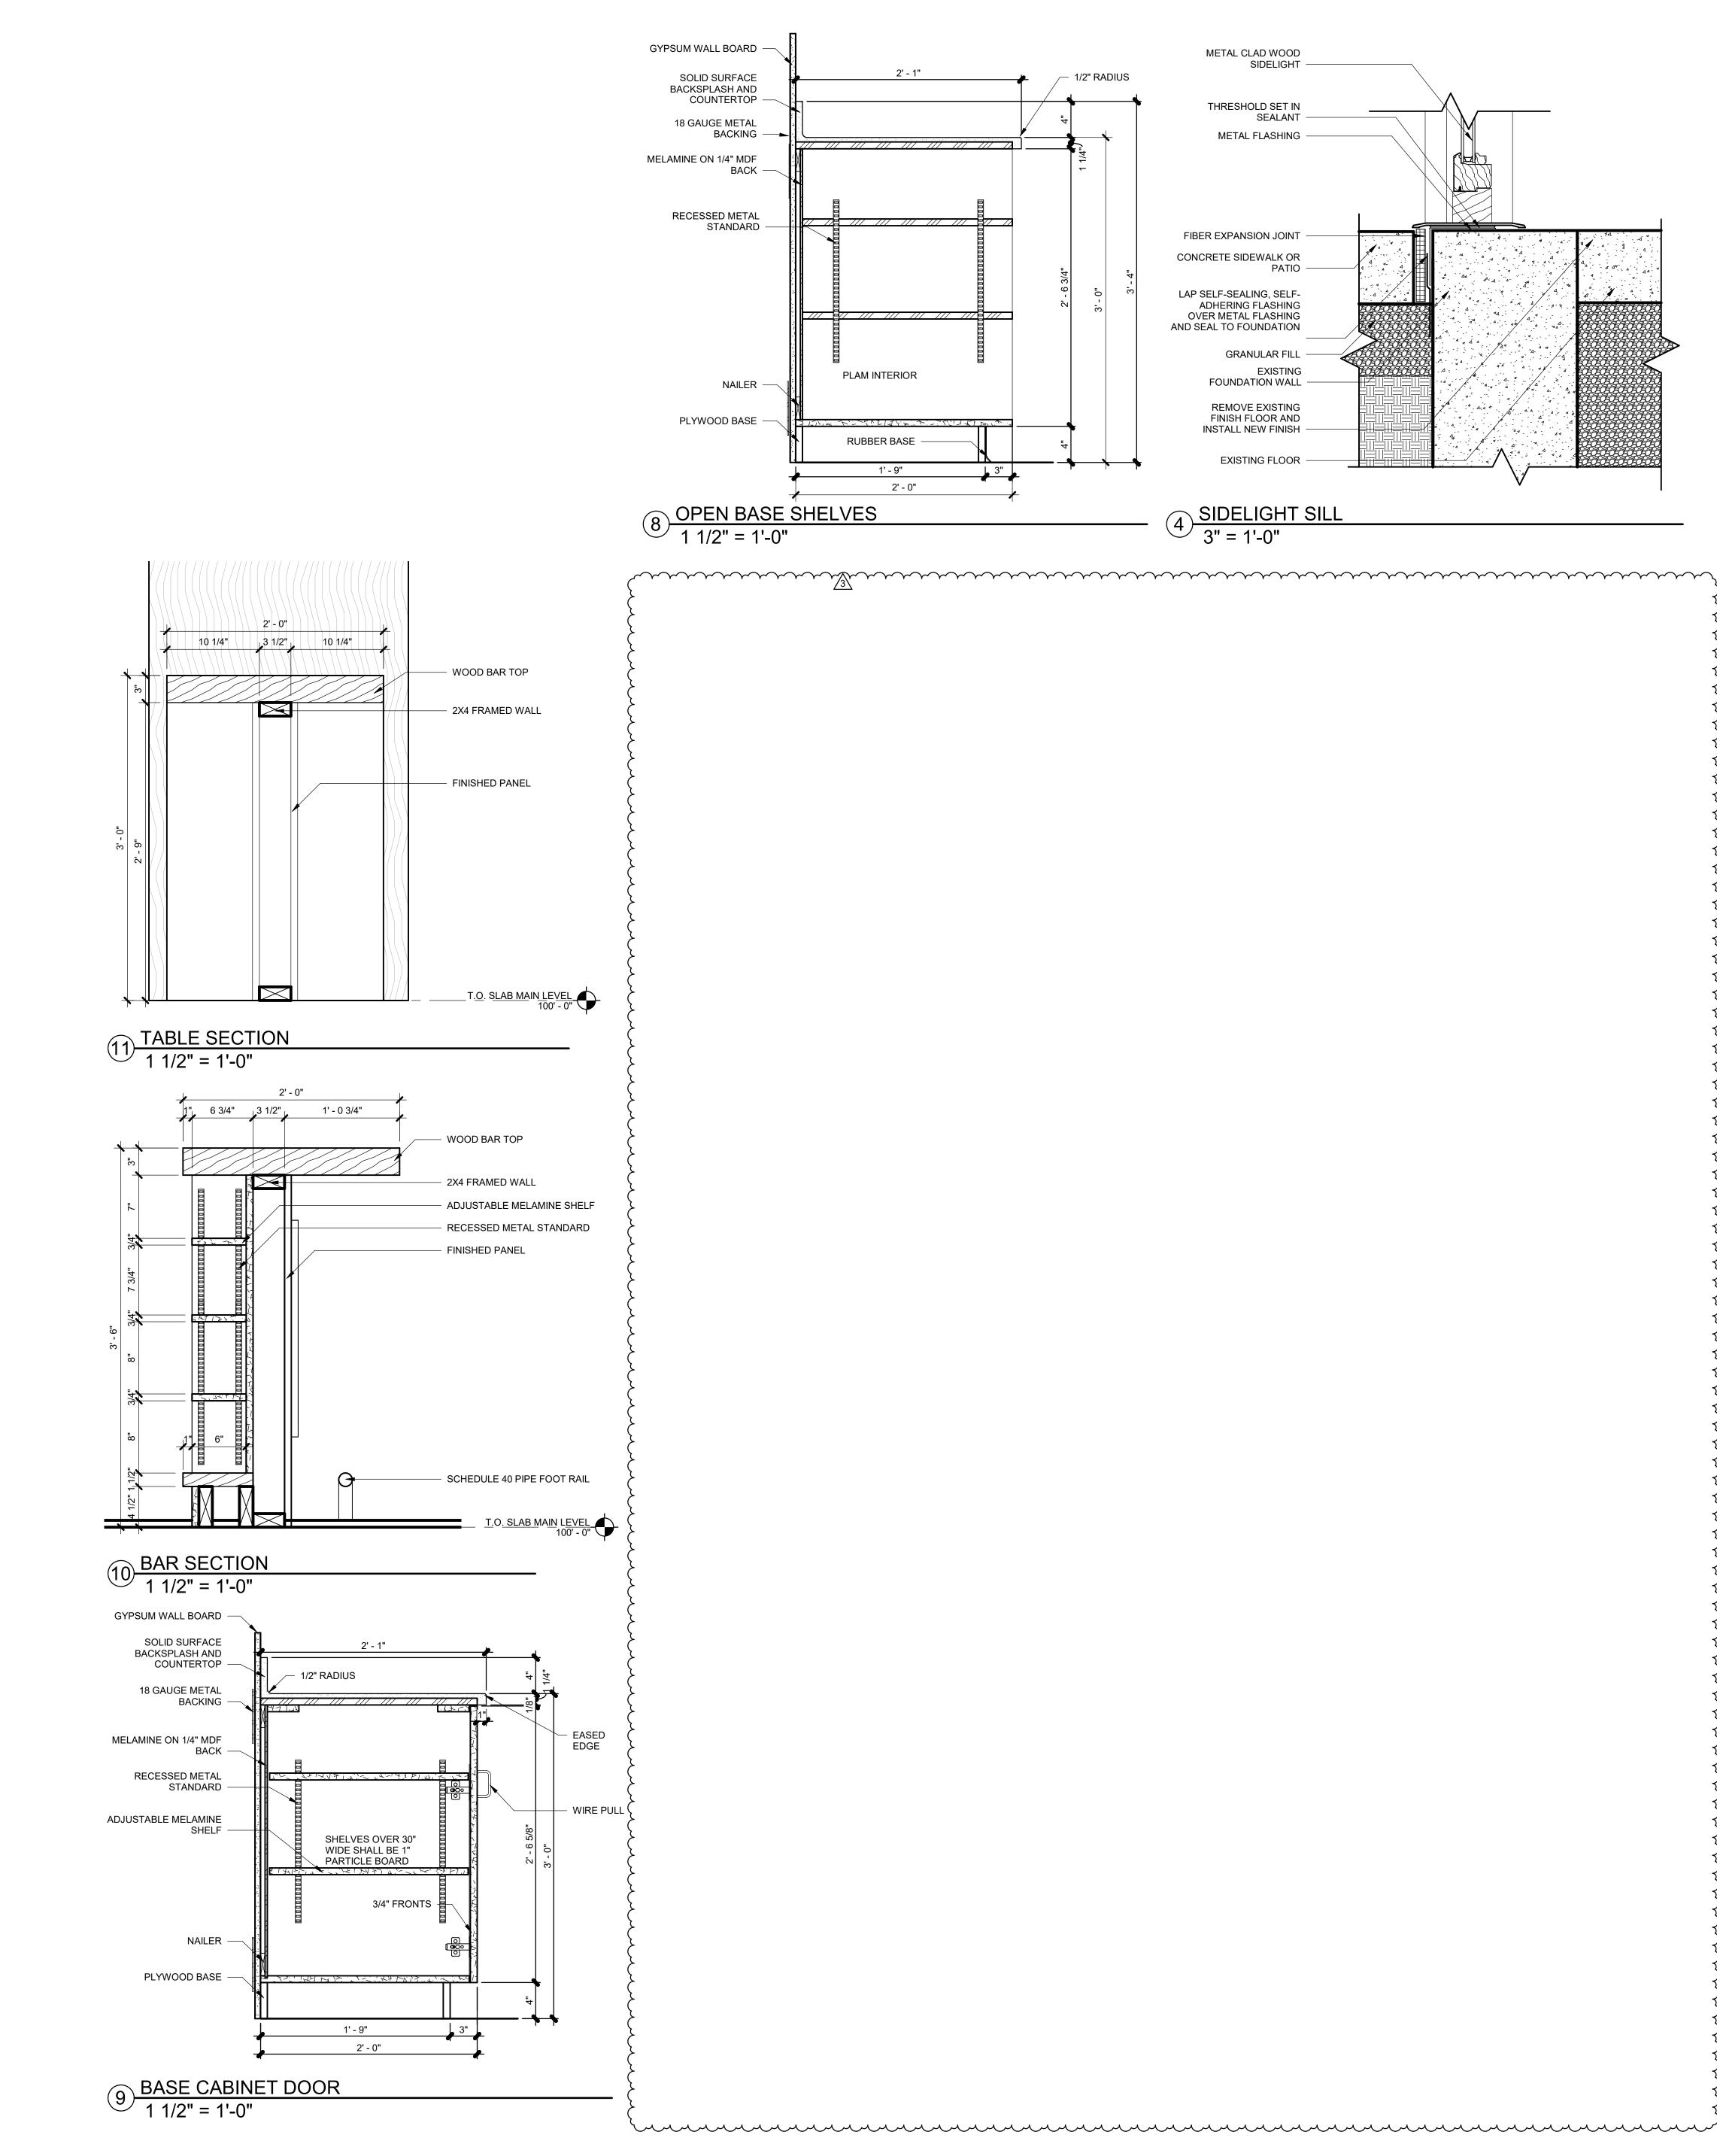

the ideas and designs incorporated herein, as an instrument of professional service, is the property of Vertical Arts Inc. and is not to be used, in whole or in part, for any other project without the written authorization from a principal of Vertical Arts, Inc.

DRAWING TITLE INTERIORS SHEET NO.

A8.1



1 INTERIOR ELEVATION
1/2" = 1'-0"

2 INTERIOR ELEVATION 1/2" = 1'-0"

ARCHITECTURE **PLANNING** LANDSCAPE

INTERIORS

Copyright VERTICAL ARTS, INC. All Rights Reserved This document, and the ideas and designs incorporated herein, as an instrument of professional service, is the property of Vertical Arts Inc. and is not to be used, in whole or in part, for any other project without the written authorization from a principal of Vertical Arts, Inc.

DRAWING TITLE INTERIORS

SHEET NO.

A8.2





Copyright VERTICAL ARTS, INC.
All Rights Reserved

This document, and the ideas and designs incorporated herein, as an instrument of professional service, is the property of Vertical Arts Inc. and is not to be used, in whole or in part, for any other project without the written authorization from a principal of Vertical Arts, Inc.

VALLEY BREWING 5 LINCOLN AVE. AT SPRINGS CO, 80487

1125 LINCOLN AVE TEAMBOAT SPRINGS CO

△ ISSUE NAME DATE

1 PERMIT SET 01/25/22

3 ASI-1 04/15/22

DRAWING TITLE

DETAILS

SHEET NO.

A9.1

| ~~~REMARKS~~~~            | 3 |
|---------------------------|---|
| OR GLAZED DOOR & SIDELITE |   |
| OR DOOR                   |   |
| 20 0000                   |   |

|                      |                    |                |           | DOOF   | R SCHEDUL | E